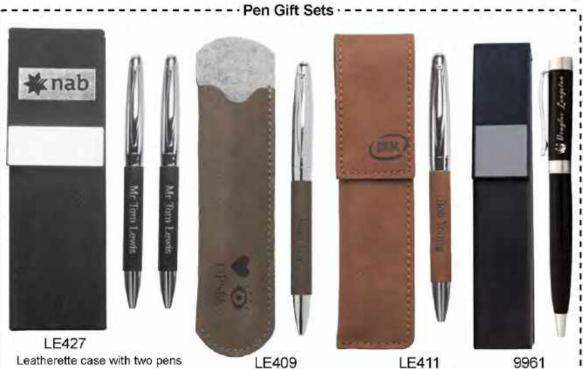

## **Brass Executive Pens**

\* Engraves Gold

Blue PA303

Black PA307

Aluminium Ballpoint Pens with Chrome

Black Burgundy Pen Sleeve Silver Red Blue Green PA102 PA103 PA104 PA106 PA107 PA108 LE431

Blue Green Red PA203 PA204 PA206

Black PA207

Bookmark LEB25

Pen Box PXP01

Pen Box PXP02

Range of gift, promotional & award items

LE101

LE102

LE105

LE107

LE108

**Bottle Opener Keychains** 

LE131

LE141

DAD

LE147

LE117

LE122

LE151

LE165

Back view

**Opener Gift Set** Wine stopper & bottle opener **LEX121** 

Premium Wine Set Wine stopper, bottle opener Multi - Purpose Tag & foil cutter I F602 LEX137

LE602

Luggage Tag LE601

Leatherette Gift Set Keychain & pen LE717

Leatherette Gift Set Money clip, keychain & pen LE701

**Black Lined Notebook** LE507 - A5 Size

Inside view Notebook LE531 - A4 Size

Passport Holder LE511

Rawhide Wallet LE520

PWH

Rawhide Canvas Portfolio LE542 - A4 Size

Back view

Photo Frame with Stand LEF157 - 190 x 240mm Suits 5" x 7" photo

Back view of frames with stand

Photo Frame with Stand LEF246 - 220 x 250mm Suits 4" x 6" photo

Wallet / Card Holder LE524

Rawhide Coaster Set 6 Coasters LE205 - 100 x 100mm

Rawhide Coaster Set 6 Coasters LE261 - ø100mm

Rawhide Coaster Set with Chrome 4 Coasters LE201 - ø80mm

Rawhide Coaster / Bottle Opener LEC11