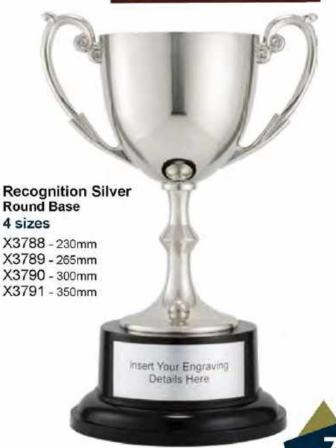

270mm X3586 - 285mm X3587 - 300mm



Shard Holder Gold / Silver X3588 - 225mm





X3609 - 330mm

Marquee Cup X3604 - 440mm







Reverie Cup Gold 3 sizes

X3630 - 130mm X3631 - 150mm

X3632 - 180mm



Reverie Cup Silver 3 sizes

X3633 - 130mm

X3634 - 150mm

X3642 - 255mm X3643 - 275mm





**Trident Cup** 5 sizes

X3636 - 270mm

X3637 - 300mm

X3638 - 330mm

X3639 - 365mm

X3640 - 400mm



Lucca Cup Silver 4 sizes

X3644 - 135mm

X3645 - 160mm

X3646 - 180mm

X3647 - 215mm





X3648 - 170mm X3649 - 200mm

X3650 - 235mm



Cup Wayfinder Silver 3 sizes

X3651 - 170mm

X3652 - 200mm X3653 - 235mm



### Gold / Silver 4 sizes

EC05A - 225mm EC05B - 240mm EC05C - 280mm EC05D - 300mm

Gold 3 sizes EC06A - 285mm EC06B - 335mm EC06C - 370mm \*All metal cups

**Fidelity Cup** 



















X3807 - 350mm X3808 - 400mm X3809 - 450mm

## **Italian Metal Cups**











Alfa Cup 3 sizes

X3839 - 550mm X3840 - 575mm X3841 - 600mm

errata Cup 3 sizes

X3842 - 475mm X3843 - 500mm X3844 - 530mm



Emoji 12500 - 125mm



Crown Emoji 12512 - 130mm



Chilli Character 12513 - 125mm



Top Dog 12514 - 125mm



Rocket Ship 12515 - 130mm



Bright Idea 12502 - 130mm



Beating Heart 12503 - 130mm



Four Leaf Clover 12504 - 130mm



Winner Winner Chicken Dinner 12516 - 115mm



Wine Appreciation Award 12509 - 100mm



Beer & Hops 12510 - 110mm



Trivia In Colour 12511 - 100mm



Stone Age "The Wheel" 12507 - 125mm



Flying Pig 12506 - 135mm



Donkey Award A1644 - 140mm



**Dollar Biz** 12508 - 145mm



Toilet Award 12501 - 140mm Suits 50mm insert



Toilet Award A1881 - 150mm Suit