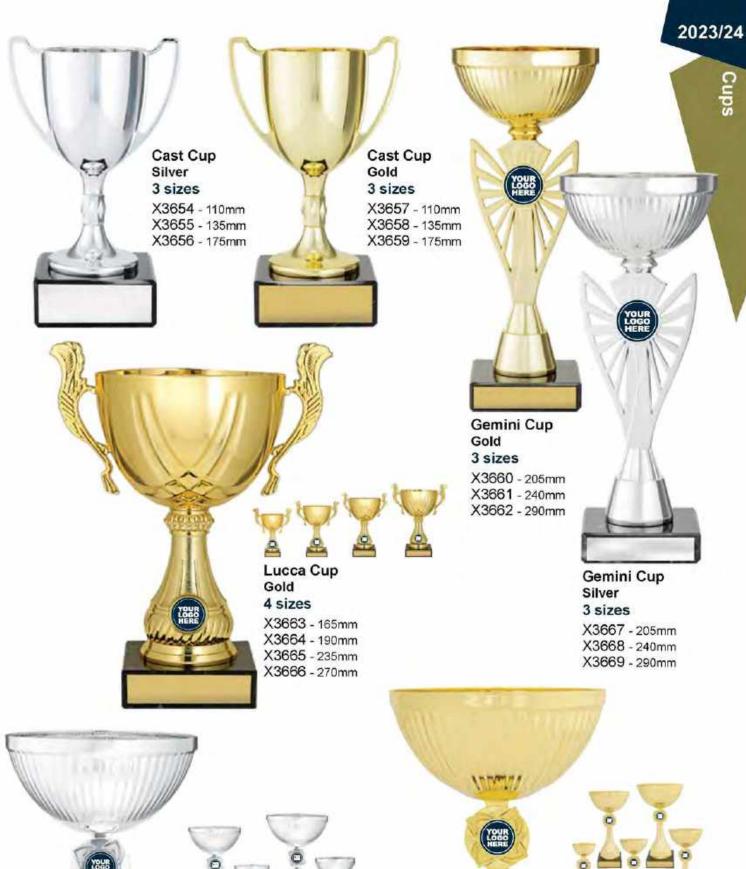

**Trident Cup** 5 sizes

X3636 - 270mm

X3637 - 300mm

X3638 - 330mm

X3639 - 365mm

X3640 - 400mm

Lucca Cup Silver 4 sizes

X3644 - 135mm

X3645 - 160mm

X3646 - 180mm

X3647 - 215mm

X3648 - 170mm X3649 - 200mm

X3650 - 235mm

Cup Wayfinder Silver 3 sizes

X3651 - 170mm

X3652 - 200mm X3653 - 235mm