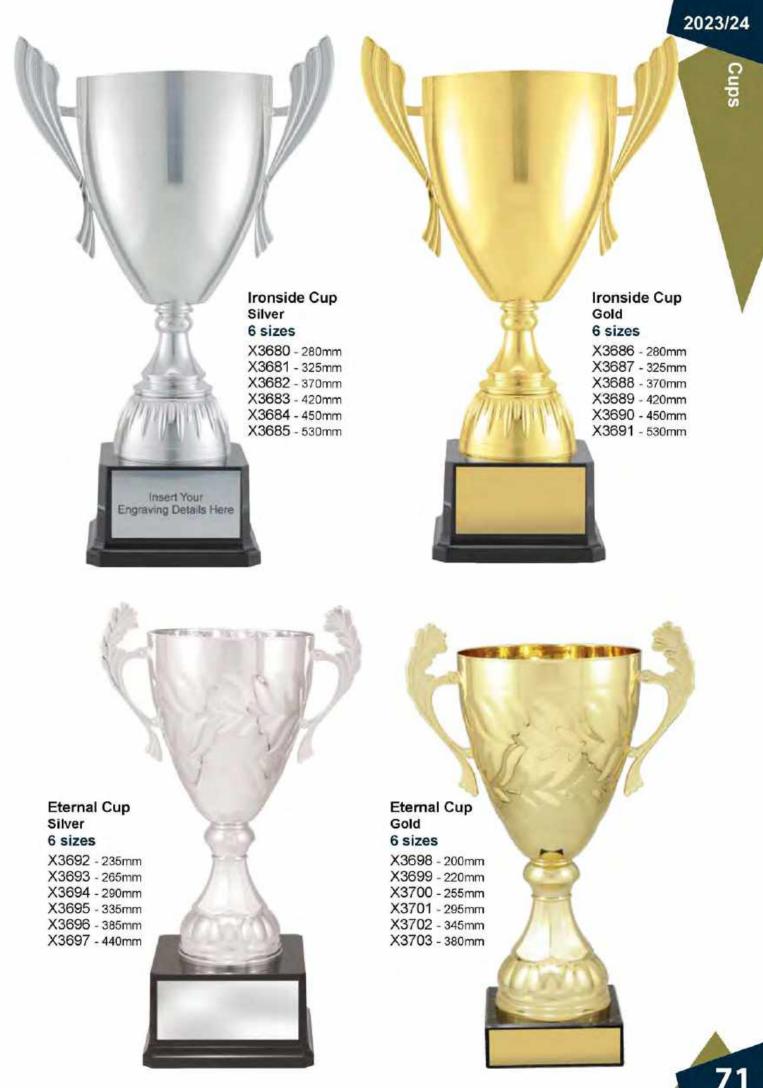

3 sizes X3585 - 270mm X3586 - 285mm X3587 - 300mm



Shard Holder Gold / Silver X3588 - 225mm





X3609 - 330mm

Marquee Cup X3604 - 440mm







Reverie Cup Gold 3 sizes

X3630 - 130mm X3631 - 150mm

X3632 - 180mm



Reverie Cup Silver 3 sizes

X3633 - 130mm

X3634 - 150mm

X3642 - 255mm X3643 - 275mm





**Trident Cup** 5 sizes

X3636 - 270mm

X3637 - 300mm

X3638 - 330mm

X3639 - 365mm

X3640 - 400mm



Lucca Cup Silver 4 sizes

X3644 - 135mm

X3645 - 160mm

X3646 - 180mm

X3647 - 215mm





X3648 - 170mm X3649 - 200mm

X3650 - 235mm



Cup Wayfinder Silver 3 sizes

X3651 - 170mm

X3652 - 200mm X3653 - 235mm



### Gold / Silver 4 sizes

EC05A - 225mm EC05B - 240mm EC05C - 280mm EC05D - 300mm

Gold 3 sizes EC06A - 285mm EC06B - 335mm EC06C - 370mm \*All metal cups

**Fidelity Cup** 



















X3807 - 350mm X3808 - 400mm X3809 - 450mm

## **Italian Metal Cups**











Alfa Cup 3 sizes

X3839 - 550mm X3840 - 575mm X3841 - 600mm

errata Cup 3 sizes

X3842 - 475mm X3843 - 500mm X3844 - 530mm



Emoji 12500 - 125mm



Crown Emoji 12512 - 130mm



Chilli Character 12513 - 125mm



Top Dog 12514 - 125mm



Rocket Ship 12515 - 130mm



Bright Idea 12502 - 130mm



Beating Heart 12503 - 130mm



Four Leaf Clover 12504 - 130mm



Winner Winner Chicken Dinner 12516 - 115mm



Wine Appreciation Award 12509 - 100mm



Beer & Hops 12510 - 110mm



Trivia In Colour 12511 - 100mm



Stone Age "The Wheel" 12507 - 125mm



Flying Pig 12506 - 135mm



Donkey Award A1644 - 140mm



**Dollar Biz** 12508 - 145mm



Toilet Award 12501 - 140mm Suits 50mm insert



Toilet Award A1