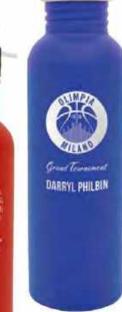

#### Action Bottle with Straw Lid 750ml

Powder Coated

Black LWB401

Red LWB402

Blue LWB403

Black LTM011

Blue LTM013

Stainless Steel Water Bottles