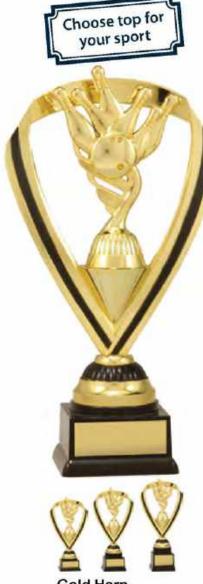

#### Tycone with Figure Red / Gold 3 sizes

X3553 - 330mm

X3554 - 350mm

X3555 - 370mm

Gold Harp Tenpin 3 sizes X3585 - 270mm X3586 - 285mm X3587 - 300mm

Shard Holder Gold / Silver X3588 - 225mm

X3609 - 330mm