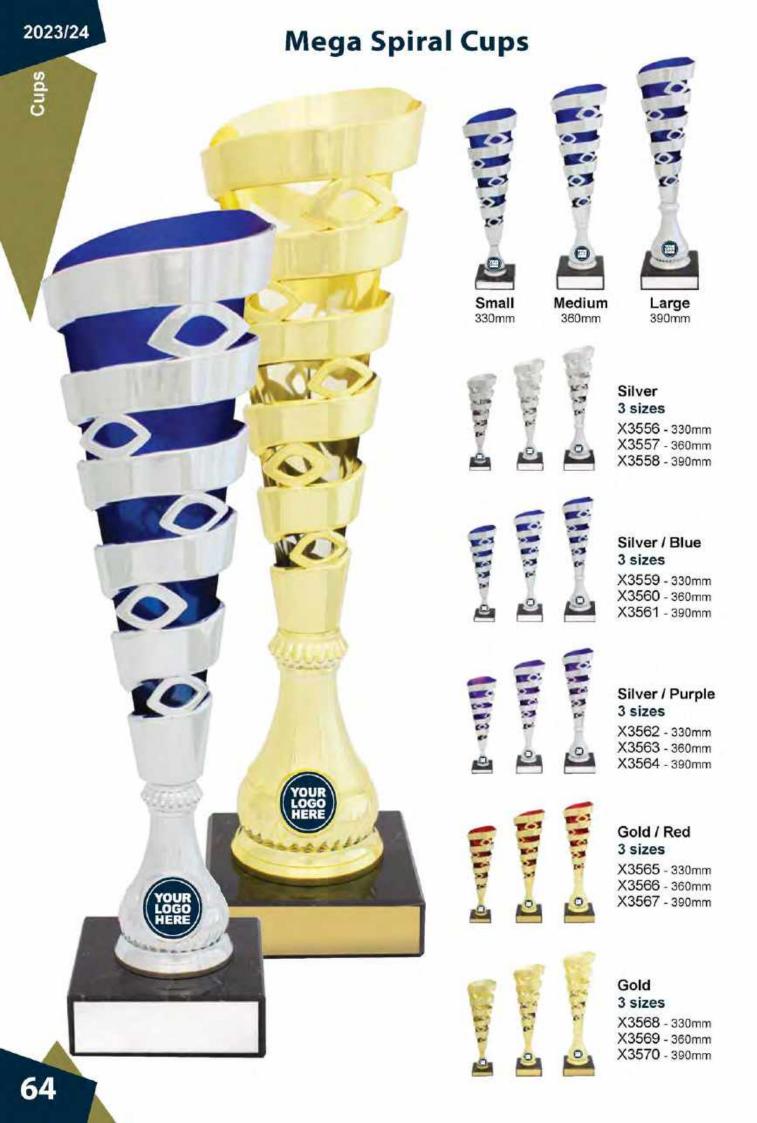

## **Cyclone Cups**

A Size 315mm

**B** Size 330mm

C Size 350mm

D Size 370mm

E Size 405mm

X3490 - 315mm X3491 - 330mm X3492 - 350mm X3493 - 370mm X3494 - 405mm

#### Gold / Red 5 sizes

X3495 - 315mm X3496 - 330mm X3497 - 350mm X3498 - 370mm X3499 - 405mm

#### Gold / Green 5 sizes

X3501 - 330mm X3502 - 350mm X3503 - 370mm X3504 - 405mm

Universal Cup Blue / Silver 3 sizes

X3520 - 265mm X3521 - 285mm X3522 - 300mm

Universal Cup Purple / Silver 3 sizes

X3523 - 265mm X3524 - 285mm X3525 - 300mm