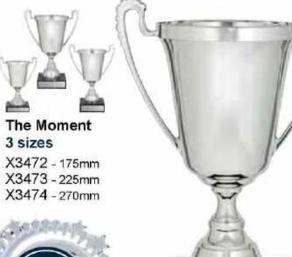

#### **Champion Series** 5 sizes

X3462 - 265mm X3463 - 305mm X3464 - 345mm

X3465 - 385mm X3466 - 460mm

Silver 3 sizes

X3475 - 325mm X3476 - 355mm X3477 - 375mm

**Jet Series** Gold 3 sizes

X3478 - 325mm X3479 - 355mm X3480 - 375mm