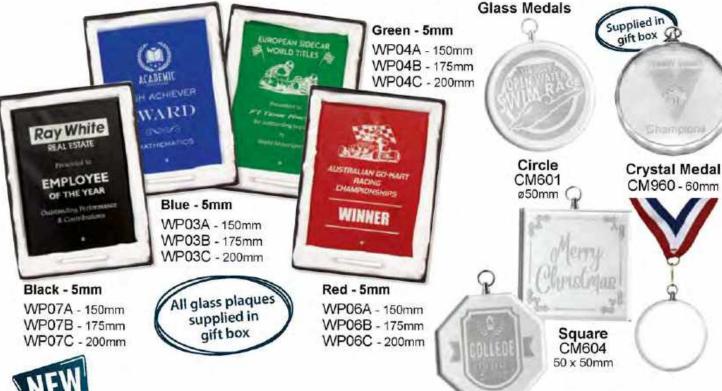

### Glass Plaques with Logos

Black Glass Plaque

GA07A - 150mm GA07B - 175mm GA07C - 200mm

Red Glass Plaque

GA16A - 150mm GA16B - 175mm GA16C - 200mm (50)

Green Glass Plaque

GA04A - 150mm GA04B - 175mm GA04C - 200mm

Blue Glass Plaque

GA13A - 150mm GA13B - 175mm GA13C - 200mm

Mistral Glass Award

GA137A - 165mm GA137B - 185mm GA137C - 205mm

Fusion Glass Awards

GOOD DESIGN AWARD 2022 **GOLD WINNER** Awarded to **Edward Lee** Eastcote Rise Rebrand

Black WP127 - 185mm

Green WP124 - 185mm

Red WP126 - 185mm

Blue WP123 - 185mm

#### Glass Plaque Arrow 3 sizes

GA631S - 150mm GA631M - 175mm GA631L - 200mm

#### Glass Budget Halo 3 sizes

GA981A - 135mm GA981B - 155mm GA981C - 175mm

## Jade 3 size GA75 GA75 GA75

Jade Glass Star 3 sizes

GA757S - 135mm GA757M - 150mm GA757L - 180mm

## Glass Plaque Clear 3 sizes

#### 5mm

GA611S - 150mm GA611M - 175mm

GA611L - 230mm (50)

#### 10mm

GA10A - 150mm

GA10B - 175mm

GA10C - 200mm (50)

Supplied in gift box

Glass Peak Budget 3 sizes

GA806A - 180mm GA806B - 200mm GA806C - 220mm

Glass Calibre Award 3 sizes