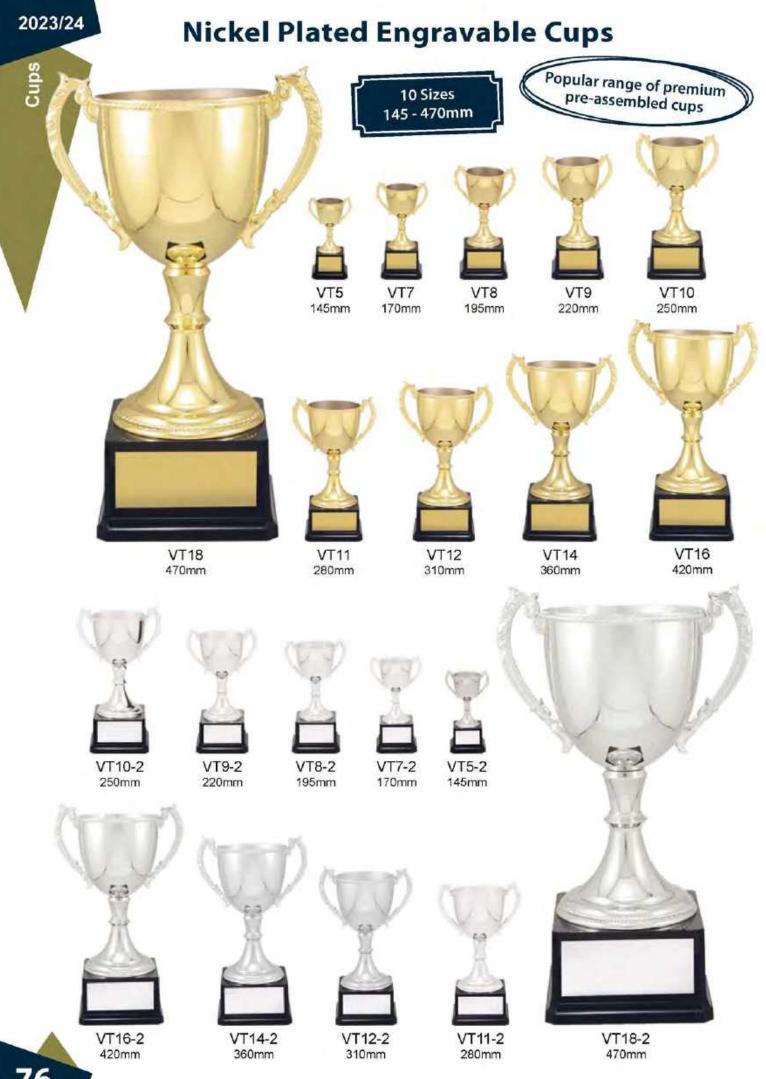

585 - 270mm X3586 - 285mm X3587 - 300mm



Shard Holder Gold / Silver X3588 - 225mm





X3609 - 330mm

Marquee Cup X3604 - 440mm







Reverie Cup Gold 3 sizes

X3630 - 130mm X3631 - 150mm

X3632 - 180mm



Reverie Cup Silver 3 sizes

X3633 - 130mm

X3634 - 150mm

X3642 - 255mm X3643 - 275mm





**Trident Cup** 5 sizes

X3636 - 270mm

X3637 - 300mm

X3638 - 330mm

X3639 - 365mm

X3640 - 400mm



Lucca Cup Silver 4 sizes

X3644 - 135mm

X3645 - 160mm

X3646 - 180mm

X3647 - 215mm





X3648 - 170mm X3649 - 200mm

X3650 - 235mm



Cup Wayfinder Silver 3 sizes

X3651 - 170mm

X3652 - 200mm X3653 - 235mm



### Gold / Silver 4 sizes

EC05A - 225mm EC05B - 240mm EC05C - 280mm EC05D - 300mm

Gold 3 sizes EC06A - 285mm EC06B - 335mm EC06C - 370mm \*All metal cups

**Fidelity Cup** 



















X3807 - 350mm X3808 - 400mm X3809 - 450mm

## **Italian Metal Cups**











Alfa Cup 3 sizes

X3839 - 550mm X3840 - 575mm X3841 - 600mm

errata Cup 3 sizes

X3842 - 475mm X3843 - 500mm X3844 - 530mm



Emoji 12500 - 125mm



Crown Emoji 12512 - 130mm



Chilli Character 12513 - 125mm



Top Dog 12514 - 125mm



Rocket Ship 12515 - 130mm



Bright Idea 12502 - 130mm



Beating Heart 12503 - 130mm



Four Leaf Clover 12504 - 130mm



Winner Winner Chicken Dinner 12516 - 115mm



Wine Appreciation Award 12509 - 100mm



Beer & Hops 12510 - 110mm



Trivia In Colour 12511 - 100mm



Stone Age "The Wheel" 12507 - 125mm



Flying Pig 12506 - 135mm



Donkey Award A1644 - 140mm



**Dollar Biz** 12508 - 145mm



Toilet Award 12501 - 140mm Suits 50mm insert



Toilet Award A1881 - 150m