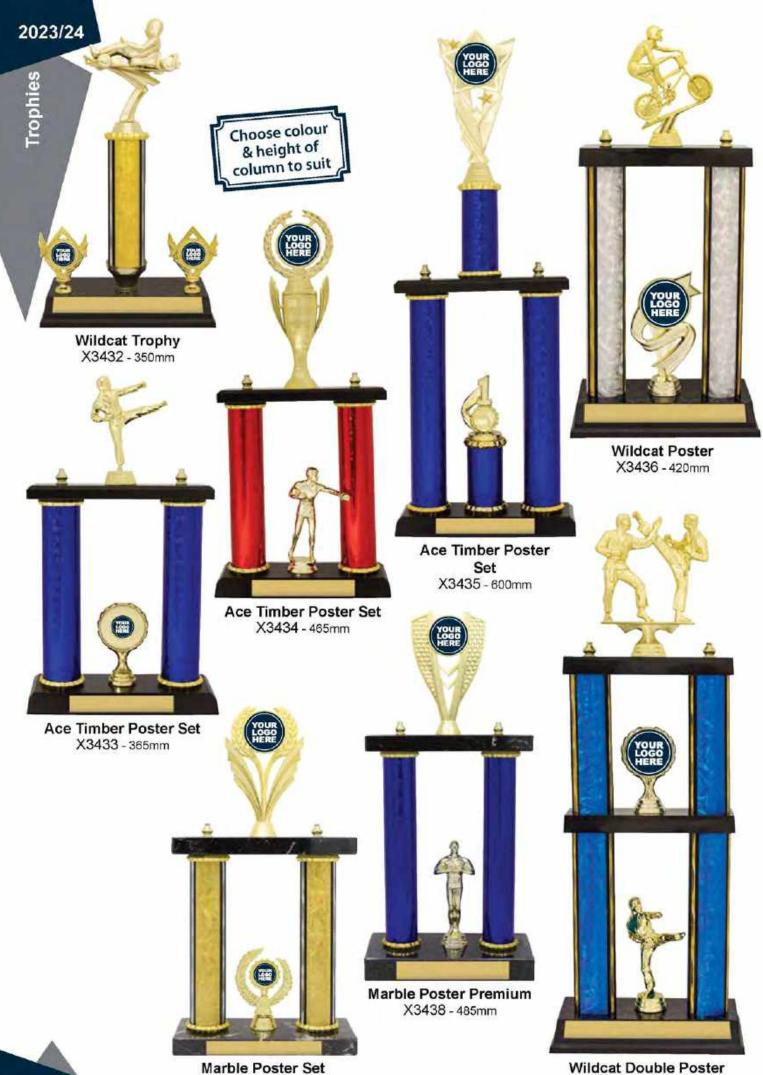

#### 3 sizes

X3429 - 220mm

X3430 - 245mm

X3431 - 270mm

\*Available in:

X3437 - 430mm

X3439 - 580mm

Marble Poster Trophy X3440 - 270mm

Marble Poster Trophy X3441 - 300mm

Wildcat Poster X3442 - 370mm

Gloss Poster Set - 3 Column X3443 - 370mm

Gloss Poster Set X3444 - 320mm

Chariot 4 Poster Set X3447 - 530mm

Wildcat Trophy X3445 - 345mm

Chariot 3 Poster Set X3446 - 440mm