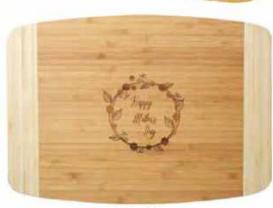

r
BTP01



Front

Spoon BU01 300mm



Bamboo Notebook BNB57 - 135 x 180mm





Back

view



Use as portrait or landscape

Ultimate BBQ Spatula BBQ02

Spatula & Bottle Opener

#### Wood Picture Frame

PTF146 - 165 x 220mm (Suits 4" x 6" photo) PTF157 - 190 x 240mm (Suits 5" x 7" photo)

> Photo frames have easel back and glass window front



BBQ Best Mate BBQ01

Spatula, glazing brush, bottle opener & fork



Chef's Easel QB826 - 26 x 27cm



Bamboo Long Paddle QB918 - 16cm x 49cm

## **Acacia Boards**



QA 102 25cm x 35cm









QA104 36cm x 26cm



## **Bamboo Boards**

Range of laserable boards - excellent gift idea or promotional option



QB830 17cm x 30cm



QB917 21cm x 40cm



QB905

22cm x 39cm

QB912 23cm x 30cm



QB910 23cm x 30cm



QB911 28cm x 35cm



QB901 20cm x 30cm



QB903 35cm x 25cm



Gift Set CHE01 - ø200mm \*Features 3 Utensils

**Bamboo Cheese** 



QB916 26cm x 38cm



QB913 26cm x 27cm



QB919 ø28cm



QB914 ø27cm



QB906 21cm x 43cm



QB915 33cm x 45cm



QB907 32cm x 22cm



QB909 37cm x 25cm



Desy Special Stranders

QB908 35cm x 25cm



Optional stand PLE17 clear easel



LEX245

Poker Chips, Cards, Dice



Bamboo Tea Box TEA01

30cm x 9cm x 9cm



Chess Gift Set CHS270 27cm x 23cm x 4cm



Cards Gift Set PKS01

20cm x 13cm x 4cm

\*Wine not included

#### Presentation Wine Gift Boxes



\*Wine not included

Premium WBX17

WBX15



**Pine Wood Box** WBX18 11cm x 35cm x 11cm (W x L x H)



\*Wine not included



**Engraved** example





Laser engraved example

Bamboo **WBX16** 

Top view

# **Value Range**



Centennial Tankard GV130