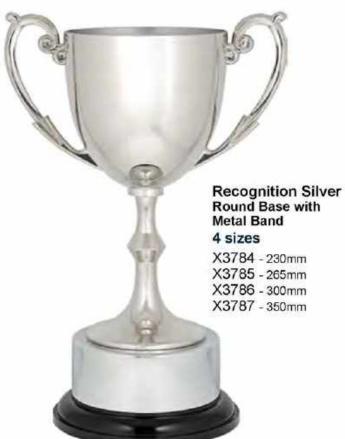

- 270mm X3586 - 285mm X3587 - 300mm



Shard Holder Gold / Silver X3588 - 225mm





X3609 - 330mm

Marquee Cup X3604 - 440mm







Reverie Cup Gold 3 sizes

X3630 - 130mm X3631 - 150mm

X3632 - 180mm



Reverie Cup Silver 3 sizes

X3633 - 130mm

X3634 - 150mm

X3642 - 255mm X3643 - 275mm





**Trident Cup** 5 sizes

X3636 - 270mm

X3637 - 300mm

X3638 - 330mm

X3639 - 365mm

X3640 - 400mm



Lucca Cup Silver 4 sizes

X3644 - 135mm

X3645 - 160mm

X3646 - 180mm

X3647 - 215mm





X3648 - 170mm X3649 - 200mm

X3650 - 235mm



Cup Wayfinder Silver 3 sizes

X3651 - 170mm

X3652 - 200mm X3653 - 235mm



### Gold / Silver 4 sizes

EC05A - 225mm EC05B - 240mm EC05C - 280mm EC05D - 300mm

Gold 3 sizes EC06A - 285mm EC06B - 335mm EC06C - 370mm \*All metal cups

**Fidelity Cup** 



















X3807 - 350mm X3808 - 400mm X3809 - 450mm

## **Italian Metal Cups**











Alfa Cup 3 sizes

X3839 - 550mm X3840 - 575mm X3841 - 600mm

errata Cup 3 sizes

X3842 - 475mm X3843 - 500mm X3844 - 530mm



Emoji 12500 - 125mm



Crown Emoji 12512 - 130mm



Chilli Character 12513 - 125mm



Top Dog 12514 - 125mm



Rocket Ship 12515 - 130mm



Bright Idea 12502 - 130mm



Beating Heart 12503 - 130mm



Four Leaf Clover 12504 - 130mm



Winner Winner Chicken Dinner 12516 - 115mm



Wine Appreciation Award 12509 - 100mm



Beer & Hops 12510 - 110mm



Trivia In Colour 12511 - 100mm



Stone Age "The Wheel" 12507 - 125mm



Flying Pig 12506 - 135mm



Donkey Award A1644 - 140mm



**Dollar Biz** 12508 - 145mm



Toilet Award 12501 - 140mm Suits 50mm insert



Toilet Award A1881 - 150mm Su