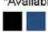

#### Gloss Timber Wing 3 sizes

X3364 - 200mm X3365 - 235mm X3366 - 270mm \*Available in:

Figures available

for all sports

X3363 - 285mm

#### Gloss Timber Arrow 3 sizes

X3371 - 215mm X3372 - 250mm X3373 - 285mm \*Available in:

X3375 - 235mm X3376 - 270mm \*Available in:

X3397 - 145mm X3398 - 195mm X3399 - 220mm

X3400 - 245mm X3401 - 270mm

\*Available in: