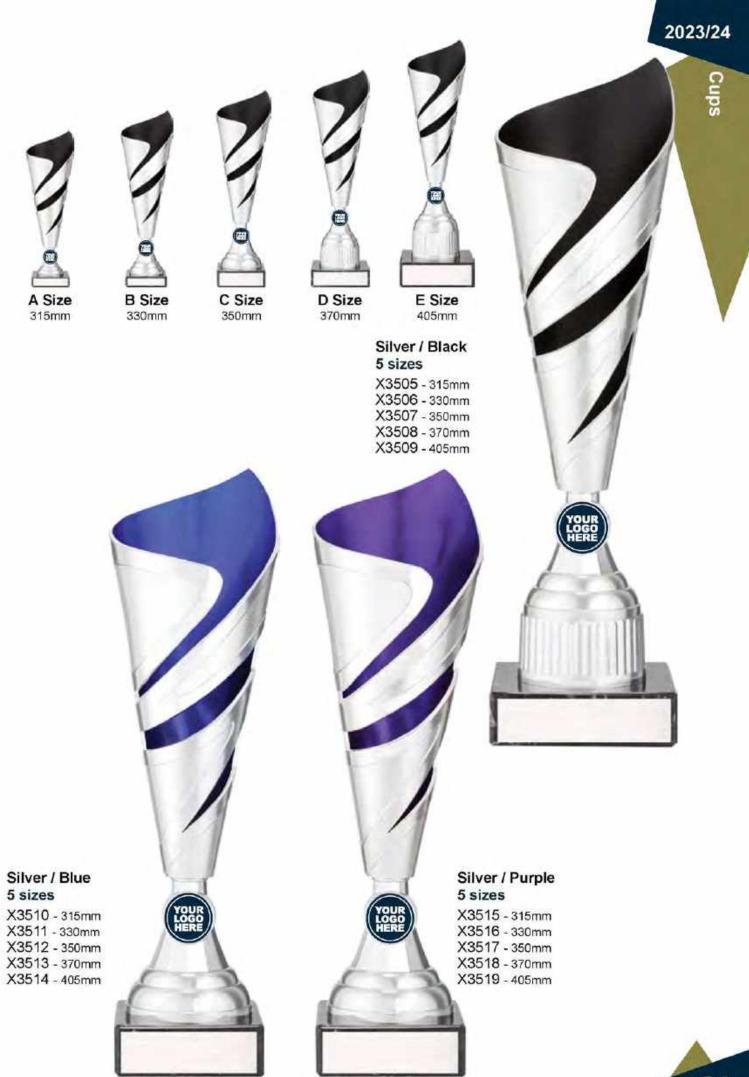

#### Gold / Green 5 sizes

X3501 - 330mm X3502 - 350mm X3503 - 370mm X3504 - 405mm

Universal Cup Blue / Silver 3 sizes

X3520 - 265mm X3521 - 285mm X3522 - 300mm

Universal Cup Purple / Silver 3 sizes

X3523 - 265mm X3524 - 285mm X3525 - 300mm