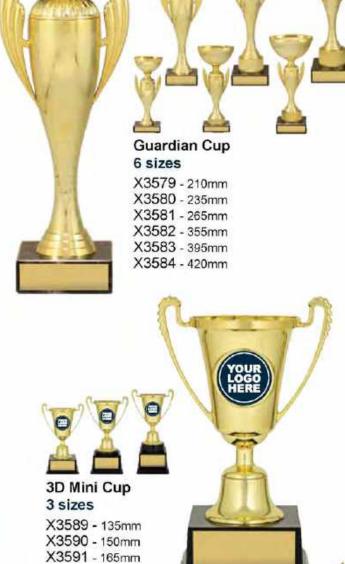

#### **Guardian Series** 6 sizes

X3448 - 215mm X3449 - 235mm X3450 - 255mm X3451 - 325mm

X3452 - 365mm X3453 - 375mm

X3454 - 200mm X3455 - 215mm X3456 - 230mm

**Power Cup** 2 sizes

X3457 - 225mm X3458 - 250mm

#### Tycone with Figure Red / Gold 3 sizes

X3553 - 330mm

X3554 - 350mm

X3555 - 370mm

Gold Harp Tenpin 3 sizes X3585 - 270mm X3586 - 285mm X3587 - 300mm

Shard Holder Gold / Silver X3588 - 225mm

X3609 - 330mm

Marquee Cup X3604 - 440mm

Reverie Cup Gold 3 sizes

X3630 - 130mm X3631 - 150mm

X3632 - 180mm

Reverie Cup Silver 3 sizes

X3633 - 130mm

X3634 - 150mm

X3642 - 255mm X3643 - 275mm