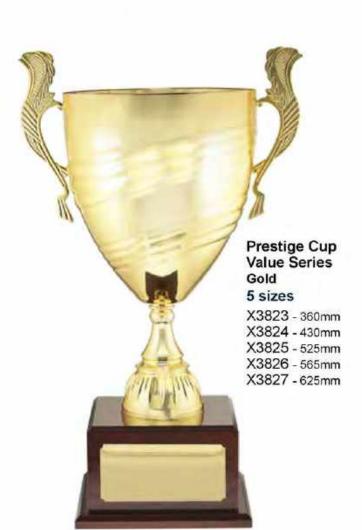

X3414 - 400mm

X3415 - 430mm

\*Available in:

X3420 - 355mm X3421 - 390mm X3422 - 425mm