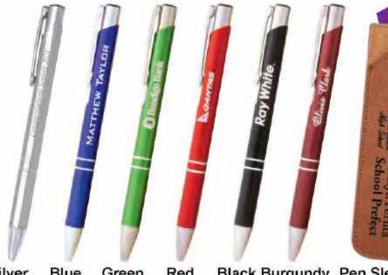

## **Brass Executive Pens**

\* Engraves Gold

Blue PA303

Black PA307

Aluminium Ballpoint Pens with Chrome

Black Burgundy Pen Sleeve Silver Red Blue Green PA102 PA103 PA104 PA106 PA107 PA108 LE431

Blue Green Red PA203 PA204 PA206

Black PA207

Bookmark LEB25

Pen Box PXP01

Pen Box PXP02

Range of gift, promotional & award items

LE101

LE102

LE105