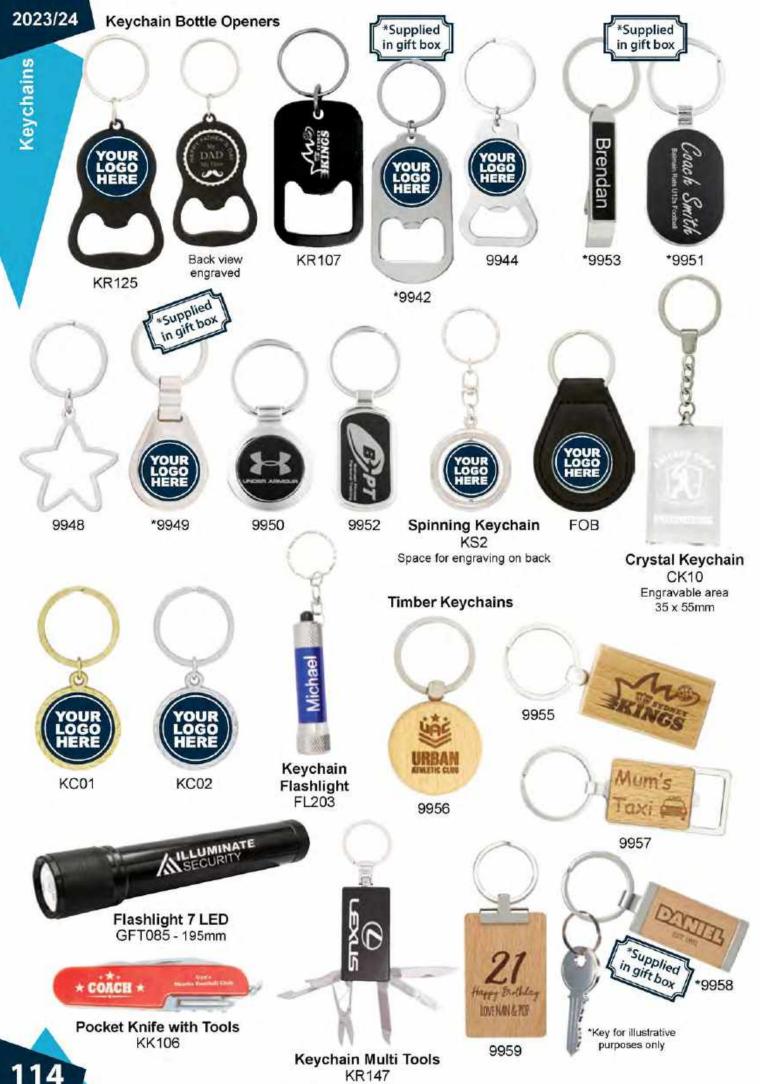

LE107

LE108

**Bottle Opener Keychains** 

LE131

LE141

DAD

LE147

LE117

LE122

LE151

LE165

Back view

**Opener Gift Set** Wine stopper & bottle opener **LEX121** 

Premium Wine Set Wine stopper, bottle opener Multi - Purpose Tag & foil cutter I F602 LEX137

LE602

Luggage Tag LE601

Leatherette Gift Set Keychain & pen LE717

Leatherette Gift Set Money clip, keychain & pen LE701

**Black Lined Notebook** LE507 - A5 Size

Inside view Notebook LE531 - A4 Size

Passport Holder LE511

Rawhide Wallet LE520

PWH

Rawhide Canvas Portfolio LE542 - A4 Size

Back view

Photo Frame with Stand LEF157 - 190 x 240mm Suits 5" x 7" photo

Back view of frames with stand

Photo Frame with Stand LEF246 - 220 x 250mm Suits 4" x 6" photo

Wallet / Card Holder LE524

Rawhide Coaster Set 6 Coasters LE205 - 100 x 100mm

Rawhide Coaster Set 6 Coasters LE261 - ø100mm

Rawhide Coaster Set with Chrome 4 Coasters LE201 - ø80mm

Rawhide Coaster / Bottle Opener LEC11

LEC27

Individual Coasters

LEC21 Black

LEC29

Buy individual coasters & optional bamboo holder

Coaster / Bottle Opener LEC17

Khaki LEC28

Rose LEC26

Bamboo Coaster Holder QB106 - fits 6 coasters

Rawhide Bottle Opener LE811

**Bottle Opener** LE807 \*Double Sided

Beverage Holder LE307

Rawhide Beverage Holder LE301

**Bottle Holder** LE311

**Bottle Tote Bag** LE618