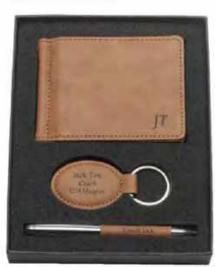

Leatherette Gift Set Keychain & pen LE717

Leatherette Gift Set Money clip, keychain & pen LE701

**Black Lined Notebook** LE507 - A5 Size

Inside view Notebook LE531 - A4 Size

Passport Holder LE511

Rawhide Wallet LE520

Wallet / Card Holder LE524

Rawhide Coaster Set 6 Coasters LE205 - 100 x 100mm

Rawhide Coaster Set 6 Coasters LE261 - ø100mm

Rawhide Coaster Set with Chrome 4 Coasters LE201 - ø80mm

Rawhide Coaster / Bottle Opener LEC11