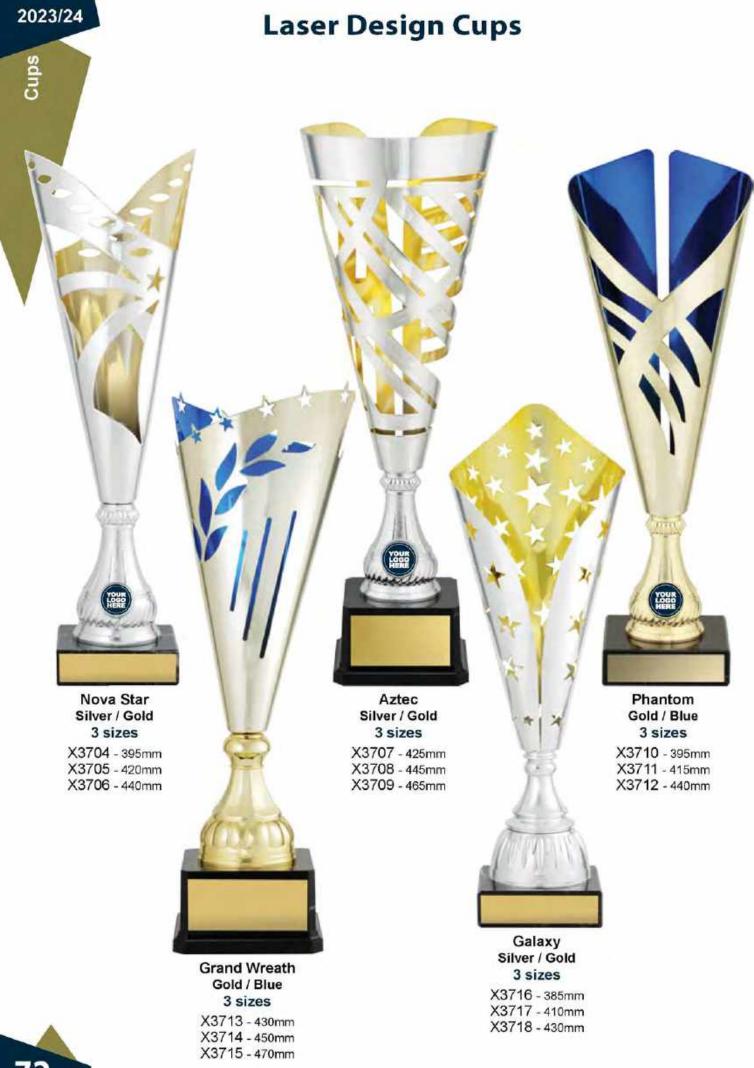

Marquee Cup X3604 - 440mm

Reverie Cup Gold 3 sizes

X3630 - 130mm X3631 - 150mm

X3632 - 180mm

Reverie Cup Silver 3 sizes

X3633 - 130mm

X3634 - 150mm

X3642 - 255mm X3643 - 275mm

**Trident Cup** 5 sizes

X3636 - 270mm

X3637 - 300mm

X3638 - 330mm

X3639 - 365mm

X3640 - 400mm

Lucca Cup Silver 4 sizes

X3644 - 135mm