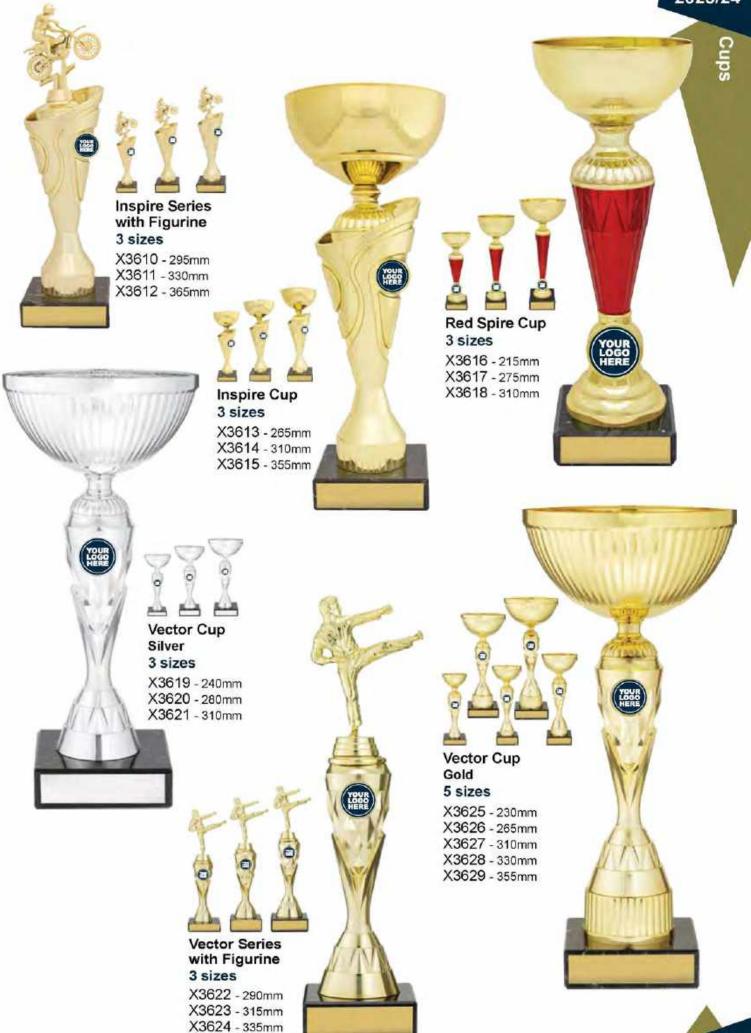

**Trident Cup** 5 sizes

X3636 - 270mm

X3637 - 300mm

X3638 - 330mm

X3639 - 365mm

X3640 - 400mm

Lucca Cup Silver 4 sizes

X3644 - 135mm

X3645 - 160mm

X3646 - 180mm

X3647 - 215mm

X3648 - 170mm X3649 - 200mm

X3650 - 235mm

Cup Wayfinder Silver 3 sizes

X3651 - 170mm

X3652 - 200mm X3653 - 235mm