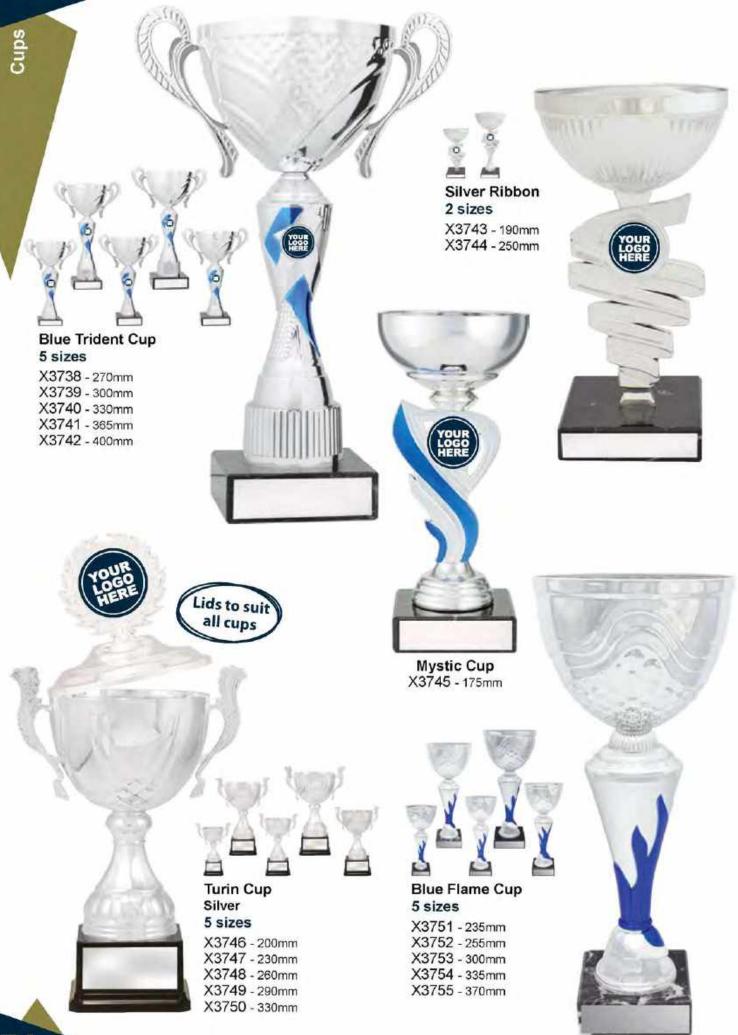

s X3585 - 270mm X3586 - 285mm X3587 - 300mm



Shard Holder Gold / Silver X3588 - 225mm





X3609 - 330mm

Marquee Cup X3604 - 440mm







Reverie Cup Gold 3 sizes

X3630 - 130mm X3631 - 150mm

X3632 - 180mm



Reverie Cup Silver 3 sizes

X3633 - 130mm

X3634 - 150mm

X3642 - 255mm X3643 - 275mm





**Trident Cup** 5 sizes

X3636 - 270mm

X3637 - 300mm

X3638 - 330mm

X3639 - 365mm

X3640 - 400mm



Lucca Cup Silver 4 sizes

X3644 - 135mm

X3645 - 160mm

X3646 - 180mm

X3647 - 215mm





X3648 - 170mm X3649 - 200mm

X3650 - 235mm



Cup Wayfinder Silver 3 sizes

X3651 - 170mm

X3652 - 200mm X3653 - 235mm



### Gold / Silver 4 sizes

EC05A - 225mm EC05B - 240mm EC05C - 280mm EC05D - 300mm

Gold 3 sizes EC06A - 285mm EC06B - 335mm EC06C - 370mm \*All metal cups

**Fidelity Cup** 



















X3807 - 350mm X3808 - 400mm X3809 - 450mm

## **Italian Metal Cups**











Alfa Cup 3 sizes

X3839 - 550mm X3840 - 575mm X3841 - 600mm

errata Cup 3 sizes

X3842 - 475mm X3843 - 500mm X3844 - 530mm



Emoji 12500 - 125mm



Crown Emoji 12512 - 130mm



Chilli Character 12513 - 125mm



Top Dog 12514 - 125mm



Rocket Ship 12515 - 130mm



Bright Idea 12502 - 130mm



Beating Heart 12503 - 130mm



Four Leaf Clover 12504 - 130mm



Winner Winner Chicken Dinner 12516 - 115mm



Wine Appreciation Award 12509 - 100mm



Beer & Hops 12510 - 110mm



Trivia In Colour 12511 - 100mm



Stone Age "The Wheel" 12507 - 125mm



Flying Pig 12506 - 135mm



Donkey Award A1644 - 140mm



**Dollar Biz** 12508 - 145mm



Toilet Award 12501 - 140mm Suits 50mm insert



Toilet Award A1881 -