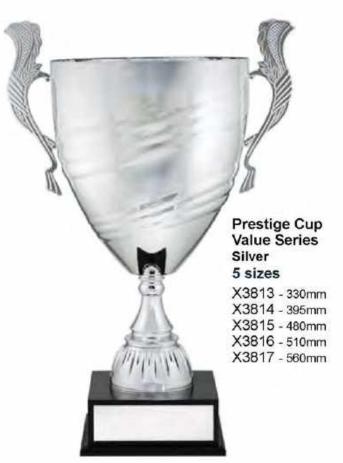

X3414 - 400mm

X3415 - 430mm

\*Available in:

X3420 - 355mm X3421 - 390mm X3422 - 425mm