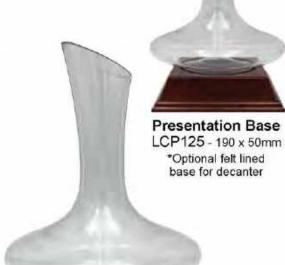

### Glassware sold separately

Double Glassware Gift Box PX243

21cm x 28cm x 11cm (W x L x H) Fits two wine or champagne glasses

Gift Box - Decanter & Whisky Glasses PX333 25cm x 30cm x 12cm (W x L x H)

Shot Glass SHT62 - 65ml