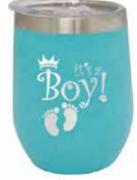

### Stainless Steel Drinkware

#### Action Bottle with Straw Lid 750ml

Powder Coated

Black LWB401

Red LWB402

Blue LWB403

Black LTM011

Blue LTM013

Stainless Steel Water Bottles