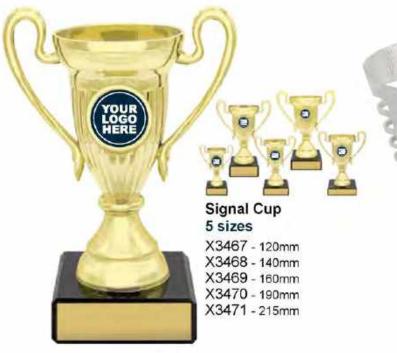

#### **Champion Series** 5 sizes

X3462 - 265mm X3463 - 305mm X3464 - 345mm

X3465 - 385mm X3466 - 460mm

Silver 3 sizes

X3475 - 325mm X3476 - 355mm X3477 - 375mm

**Jet Series** Gold 3 sizes

X3478 - 325mm X3479 - 355mm X3480 - 375mm