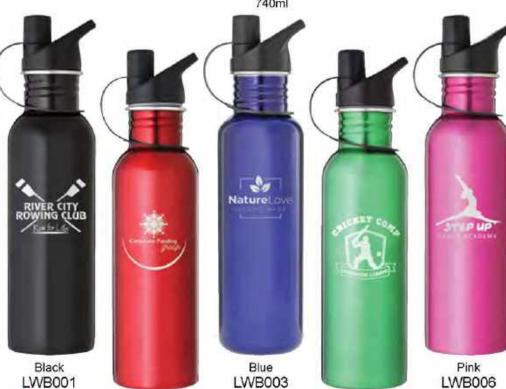

#### Action Bottle with Straw Lid 750ml

Powder Coated

Black LWB401

Red LWB402

Blue LWB403

Black LTM011

Blue LTM013

Stainless Steel Water Bottles

Blue LTM003 Value Sports Bottle

Red LWB002

Green

LWB004

Black LWB307