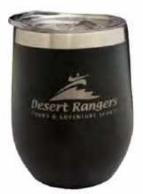

### Stainless Steel Drinkware

#### Action Bottle with Straw Lid 750ml

Powder Coated

Black LWB401

Red LWB402

Blue LWB403

Black LTM011

Blue LTM013

Stainless Steel Water Bottles