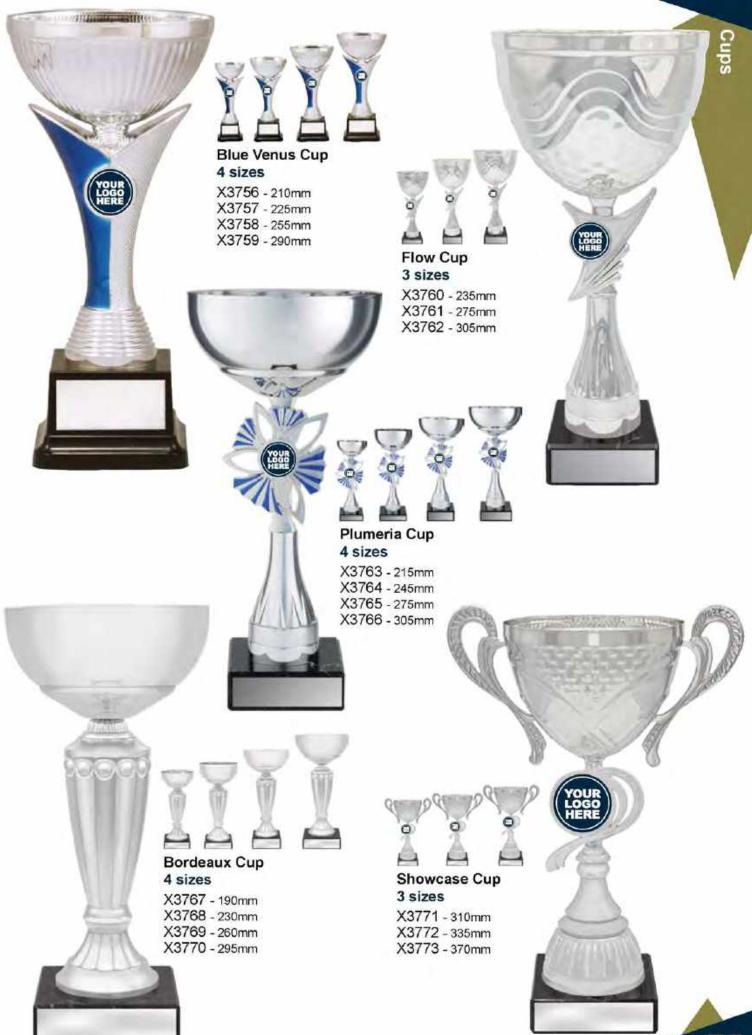

X3585 - 270mm X3586 - 285mm X3587 - 300mm



Shard Holder Gold / Silver X3588 - 225mm





X3609 - 330mm

Marquee Cup X3604 - 440mm







Reverie Cup Gold 3 sizes

X3630 - 130mm X3631 - 150mm

X3632 - 180mm



Reverie Cup Silver 3 sizes

X3633 - 130mm

X3634 - 150mm

X3642 - 255mm X3643 - 275mm





**Trident Cup** 5 sizes

X3636 - 270mm

X3637 - 300mm

X3638 - 330mm

X3639 - 365mm

X3640 - 400mm



Lucca Cup Silver 4 sizes

X3644 - 135mm

X3645 - 160mm

X3646 - 180mm

X3647 - 215mm





X3648 - 170mm X3649 - 200mm

X3650 - 235mm



Cup Wayfinder Silver 3 sizes

X3651 - 170mm

X3652 - 200mm X3653 - 235mm



### Gold / Silver 4 sizes

EC05A - 225mm EC05B - 240mm EC05C - 280mm EC05D - 300mm

Gold 3 sizes EC06A - 285mm EC06B - 335mm EC06C - 370mm \*All metal cups

**Fidelity Cup** 



















X3807 - 350mm X3808 - 400mm X3809 - 450mm

## **Italian Metal Cups**











Alfa Cup 3 sizes

X3839 - 550mm X3840 - 575mm X3841 - 600mm

errata Cup 3 sizes

X3842 - 475mm X3843 - 500mm X3844 - 530mm



Emoji 12500 - 125mm



Crown Emoji 12512 - 130mm



Chilli Character 12513 - 125mm



Top Dog 12514 - 125mm



Rocket Ship 12515 - 130mm



Bright Idea 12502 - 130mm



Beating Heart 12503 - 130mm



Four Leaf Clover 12504 - 130mm



Winner Winner Chicken Dinner 12516 - 115mm



Wine Appreciation Award 12509 - 100mm



Beer & Hops 12510 - 110mm



Trivia In Colour 12511 - 100mm



Stone Age "The Wheel" 12507 - 125mm



Flying Pig 12506 - 135mm



Donkey Award A1644 - 140mm



**Dollar Biz** 12508 - 145mm



Toilet Award 12501 - 140mm Suits 50mm insert



Toilet Award A1881 - 15