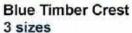

#### Gloss Timber Arrow 3 sizes

X3371 - 215mm X3372 - 250mm X3373 - 285mm \*Available in:

X3375 - 235mm X3376 - 270mm \*Available in:

X3397 - 145mm X3398 - 195mm X3399 - 220mm

X3400 - 245mm X3401 - 270mm

\*Available in: