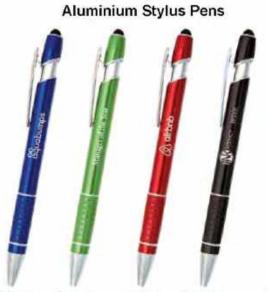

## **Brass Executive Pens**

\* Engraves Gold

Blue PA303

Black PA307

Aluminium Ballpoint Pens with Chrome

Black Burgundy Pen Sleeve Silver Red Blue Green PA102 PA103 PA104 PA106 PA107 PA108 LE431

Blue Green Red PA203 PA204 PA206