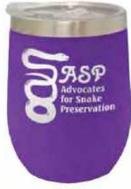

### Stainless Steel Drinkware

#### Action Bottle with Straw Lid 750ml

Powder Coated

Black LWB401

Red LWB402

Blue LWB403

Black LTM011

Blue LTM013

Stainless Steel Water Bottles