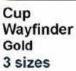

X3645 - 160mm

X3646 - 180mm

X3647 - 215mm

X3648 - 170mm X3649 - 200mm

X3650 - 235mm

Cup Wayfinder Silver 3 sizes

X3651 - 170mm

X3652 - 200mm X3653 - 235mm