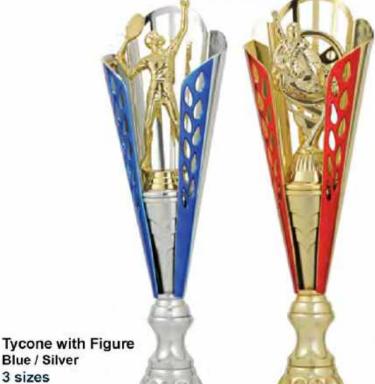

#### Tycone with Figure Red / Gold 3 sizes

X3553 - 330mm

X3554 - 350mm

X3555 - 370mm

Gold Harp Tenpin 3 sizes X3585 - 270mm X3586 - 285mm X3587 - 300mm

Shard Holder Gold / Silver X3588 - 225mm

X3609 - 330mm