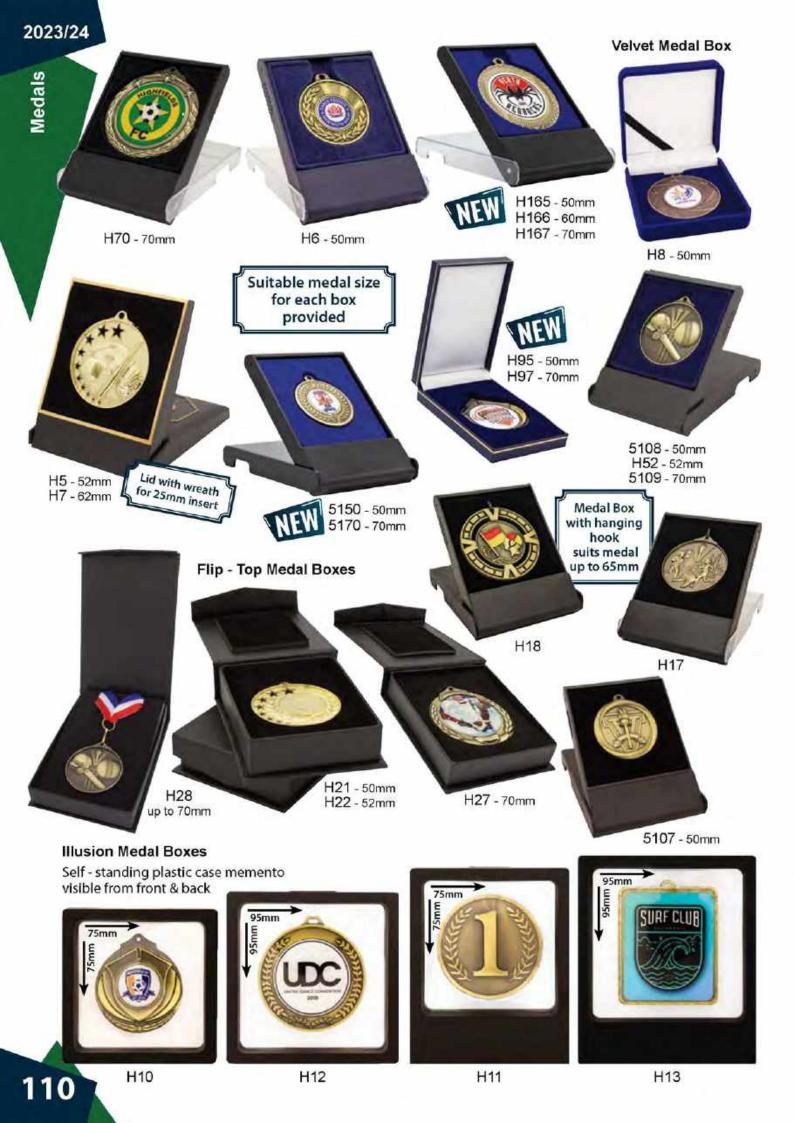

Timber Trophies

Gloss Timber Column 4 sizes

X3357 - 175mm X3358 - 225mm X3359 - 250mm X3360 - 275mm \*Available in:

#### Gloss Timber Wing 3 sizes

X3364 - 200mm X3365 - 235mm X3366 - 270mm \*Available in:

Figures available

for all sports

X3363 - 285mm

#### Gloss Timber Arrow 3 sizes

X3371 - 215mm X3372 - 250mm X3373 - 285mm \*Available in:

X3375 - 235mm X3376 - 270mm \*Available in:

X3397 - 145mm X3398 - 195mm X3399 - 220mm

X3400 - 245mm X3401 - 270mm

\*Available in: