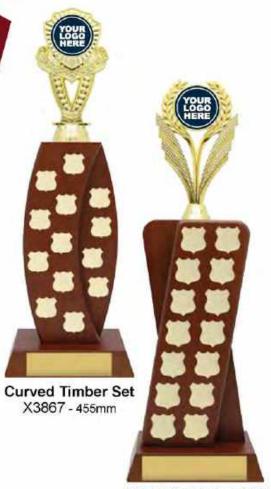

## Perpetual Plaque Award

PEQ-11W-05 - 325mm
\*Supplied with gold plate
place holders
PW11 - Plaque Only

See full range of Assembly Plaques on pages 94-95

Rosebud Timber Shields 5 sizes

X3872 - 150mm WR6 - Shield Only \*Includes stand