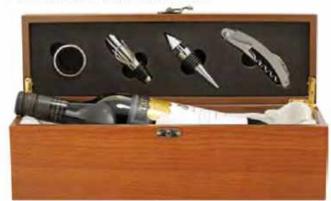

#### Presentation Wine Gift Boxes

\*Wine not included

Premium WBX17

WBX15

**Pine Wood Box** WBX18 11cm x 35cm x 11cm (W x L x H)

\*Wine not included

**Engraved** example

Laser engraved example