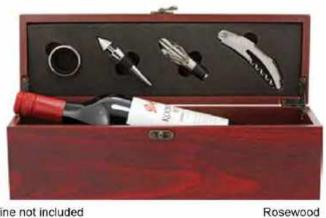

#### Presentation Wine Gift Boxes

\*Wine not included

Premium WBX17

WBX15

**Pine Wood Box** WBX18 11cm x 35cm x 11cm (W x L x H)

\*Wine not included

**Engraved** example

Laser engraved example