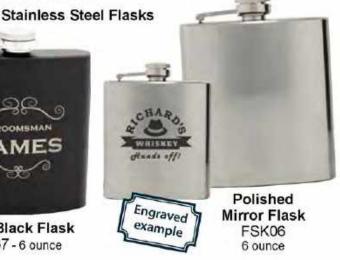

Classic Tankard SS20 - 600ml Gift Box - PX120

Polished Mirror Flask Sets

Flask Gift Boxes

FSK12 6 ounce

FSK11 6 ounce

Engraved example

Wine Bottle Stopper SBC90

**Canterbury Tankard** ST21 - 450ml Gift Box - PX120

PXK15 Suits 6 ounce flasks \*Flask not included

PXK27 Suits 6 ounce flasks Includes 2 shot cups & funnel \*Flask not included

Rawhide Wrapped Flask LEK16 - 6 ounce

Matte Black Flask FSK67 - 6 ounce

Polished Mirror Flask FSK08 8 ounce