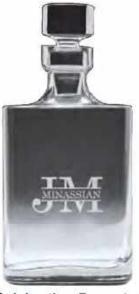

Glass Coaster Circle GC100 - ø100mm

Glass Coaster Square GC105 - 100 x 100mm

Elixir Decanter GD05 - 800ml

Celebration Decanter GD04 - 855ml

Whisky Club Decanter GD03 - 870ml

Crystal Wine Decanter GD06 - 1500ml