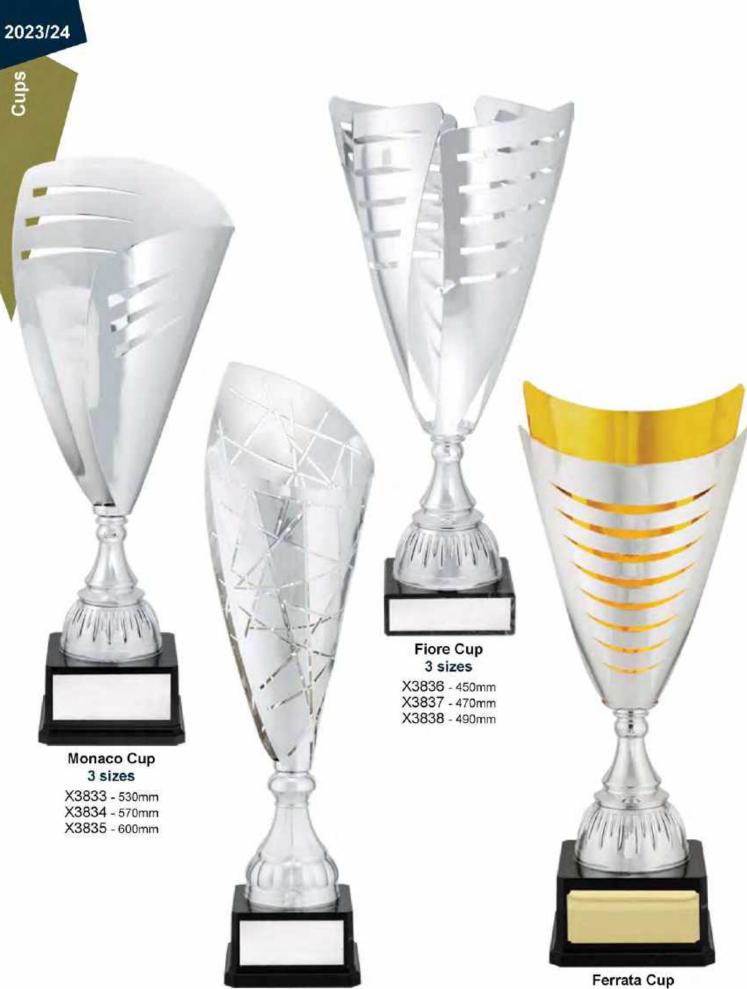

## **Italian Metal Cups**

Alfa Cup 3 sizes

X3839 - 550mm X3840 - 575mm X3841 - 600mm

errata Cup 3 sizes

X3842 - 475mm X3843 - 500mm X3844 - 530mm

Emoji 12500 - 125mm

Crown Emoji 12512 - 130mm

Chilli Character 12513 - 125mm