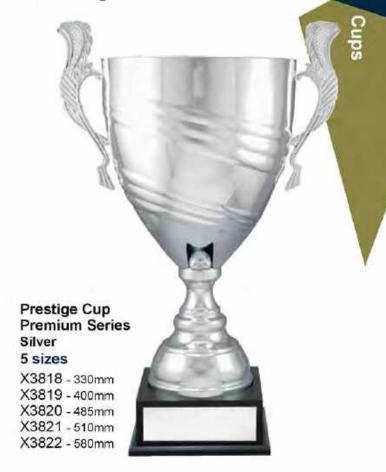

X3414 - 400mm

X3415 - 430mm

\*Available in:

X3420 - 355mm X3421 - 390mm X3422 - 425mm