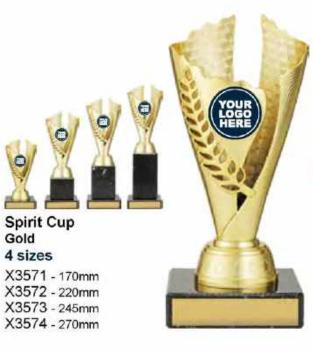

X3525 - 300mm



**Universal Cup** Red / Gold 3 sizes

X3526 - 265mm X3527 - 285mm

X3528 - 300mm



Zephyr Cup Silver 3 sizes

X3529 - 300mm X3530 - 315mm X3531 - 330mm



Zephyr Cup Blue / Silver

3 sizes

X3535 - 300mm X3536 - 315mm X3537 - 330mm



Zephyr Cup Gold

3 sizes

X3532 - 300mm X3533 - 315mm X3534 - 330mm





Blue / Silver

X3550 - 330mm

X3551 - 350mm X3552 - 370mm

3 sizes



Liberty Cup Red / Gold 3 sizes

X3538 - 330mm X3539 - 355mm

X3540 - 375mm



Liberty Cup Blue / Silver 3 sizes

X3541 - 330mm X3542 - 355mm

X3543 - 375mm



Tycone Blue / Silver 3 sizes

X3544 - 310mm X3545 - 335mm

X3546 - 355mm







Tycone Red / Gold 3 sizes

X3547 - 310mm X3548 - 335mm X3549 - 355mm



#### Tycone with Figure Red / Gold 3 sizes

X3553 - 330mm

X3554 - 350mm

X3555 - 370mm











Gold Harp Tenpin 3 sizes X3585 - 270mm X3586 - 285mm X3587 - 300mm



Shard Holder Gold / Silver X3588 - 225mm





X3609 - 330mm

Marquee Cup X3604 - 440mm







Reverie Cup Gold 3 sizes

X3630 - 130mm X3631 - 150mm

X3632 - 180mm



Reverie Cup Silver 3 sizes

X3633 - 130mm

X3634 - 150mm

X3642 - 255mm X3643 - 275mm





**Trident Cup** 5 sizes

X3636 - 270mm

X3637 - 300mm

X3638 - 330mm

X3639 - 365mm

X3640 - 400mm



Lucca Cup Silver 4 sizes

X3644 - 135mm

X3645 - 160mm

X3646 - 180mm

X3647 - 215mm





X3648 - 170mm X3649 - 200mm

X3650 - 235mm



Cup Wayfinder Silver 3 sizes

X3651 - 170mm

X3652 - 200mm X3653 - 235mm



### Gold / Silver 4 sizes

EC05A - 225mm EC05B - 240mm EC05C - 280mm EC05D - 300mm

Gold 3 sizes EC06A - 285mm EC06B - 335mm EC06C - 370mm \*All metal cu