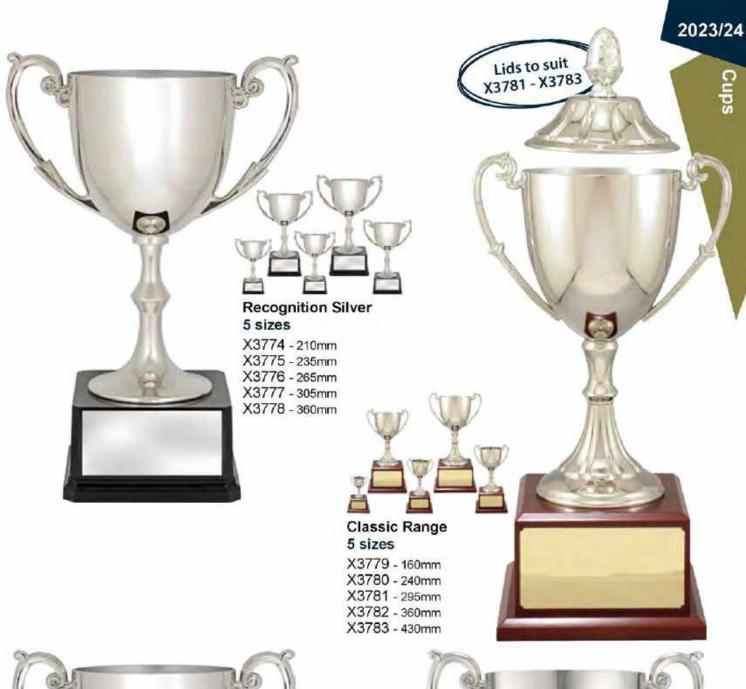

5 - 270mm X3586 - 285mm X3587 - 300mm



Shard Holder Gold / Silver X3588 - 225mm





X3609 - 330mm

Marquee Cup X3604 - 440mm







Reverie Cup Gold 3 sizes

X3630 - 130mm X3631 - 150mm

X3632 - 180mm



Reverie Cup Silver 3 sizes

X3633 - 130mm

X3634 - 150mm

X3642 - 255mm X3643 - 275mm





**Trident Cup** 5 sizes

X3636 - 270mm

X3637 - 300mm

X3638 - 330mm

X3639 - 365mm

X3640 - 400mm



Lucca Cup Silver 4 sizes

X3644 - 135mm

X3645 - 160mm

X3646 - 180mm

X3647 - 215mm





X3648 - 170mm X3649 - 200mm

X3650 - 235mm



Cup Wayfinder Silver 3 sizes

X3651 - 170mm

X3652 - 200mm X3653 - 235mm



### Gold / Silver 4 sizes

EC05A - 225mm EC05B - 240mm EC05C - 280mm EC05D - 300mm

Gold 3 sizes EC06A - 285mm EC06B - 335mm EC06C - 370mm \*All metal cups

**Fidelity Cup** 



















X3807 - 350mm X3808 - 400mm X3809 - 450mm

## **Italian Metal Cups**











Alfa Cup 3 sizes

X3839 - 550mm X3840 - 575mm X3841 - 600mm

errata Cup 3 sizes

X3842 - 475mm X3843 - 500mm X3844 - 530mm



Emoji 12500 - 125mm



Crown Emoji 12512 - 130mm



Chilli Character 12513 - 125mm



Top Dog 12514 - 125mm



Rocket Ship 12515 - 130mm



Bright Idea 12502 - 130mm



Beating Heart 12503 - 130mm



Four Leaf Clover 12504 - 130mm



Winner Winner Chicken Dinner 12516 - 115mm



Wine Appreciation Award 12509 - 100mm



Beer & Hops 12510 - 110mm



Trivia In Colour 12511 - 100mm



Stone Age "The Wheel" 12507 - 125mm



Flying Pig 12506 - 135mm



Donkey Award A1644 - 140mm



**Dollar Biz** 12508 - 145mm



Toilet Award 12501 - 140mm Suits 50mm insert



Toilet Award A1881 - 150mm