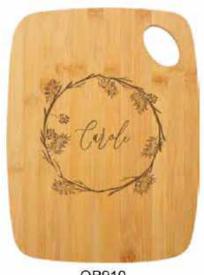

C02 - ø90mm

Rodeo BREWERY



Bamboo Bar Tool Wood Bottle
Opener
BTP01



Front

Spoon BU01 300mm



Bamboo Notebook BNB57 - 135 x 180mm





Back

view



Use as portrait or landscape

Ultimate BBQ Spatula BBQ02

Spatula & Bottle Opener

#### Wood Picture Frame

PTF146 - 165 x 220mm (Suits 4" x 6" photo) PTF157 - 190 x 240mm (Suits 5" x 7" photo)

> Photo frames have easel back and glass window front



BBQ Best Mate BBQ01

Spatula, glazing brush, bottle opener & fork



Chef's Easel QB826 - 26 x 27cm



Bamboo Long Paddle QB918 - 16cm x 49cm

## **Acacia Boards**



QA 102 25cm x 35cm









QA104 36cm x 26cm



## **Bamboo Boards**

Range of laserable boards - excellent gift idea or promotional option



QB830 17cm x 30cm



QB917 21cm x 40cm



QB905

22cm x 39cm

QB912 23cm x 30cm



QB910 23cm x 30cm



QB911 28cm x 35cm



QB901 20cm x 30cm



QB903 35cm x 25cm



Gift Set CHE01 - ø200mm \*Features 3 Utensils

**Bamboo Cheese** 



QB916 26cm x 38cm



QB913 26cm x 27cm



QB919 ø28cm



QB914 ø27cm



QB906 21cm x 43cm



QB915 33cm x 45cm



QB907 32cm x 22cm



QB909 37cm x 25cm



Desy Special Stranders

QB908 35cm x 25cm



Optional stand PLE17 clear easel



LEX245

Poker Chips, Cards, Dice



Bamboo Tea Box TEA01

30cm x 9cm x 9cm



Chess Gift Set CHS270 27cm x 23cm x 4cm



Cards Gift Set PKS01

20cm x 13cm x 4cm

\*Wine not included

#### Presentation Wine Gift Boxes



\*Wine not included

Premium WBX17

WBX15



**Pine Wood Box** WBX18 11cm x 35cm x 11cm (W x L x H)



\*Wine not included



**Engraved** example





Laser engraved example

Bamboo **WBX