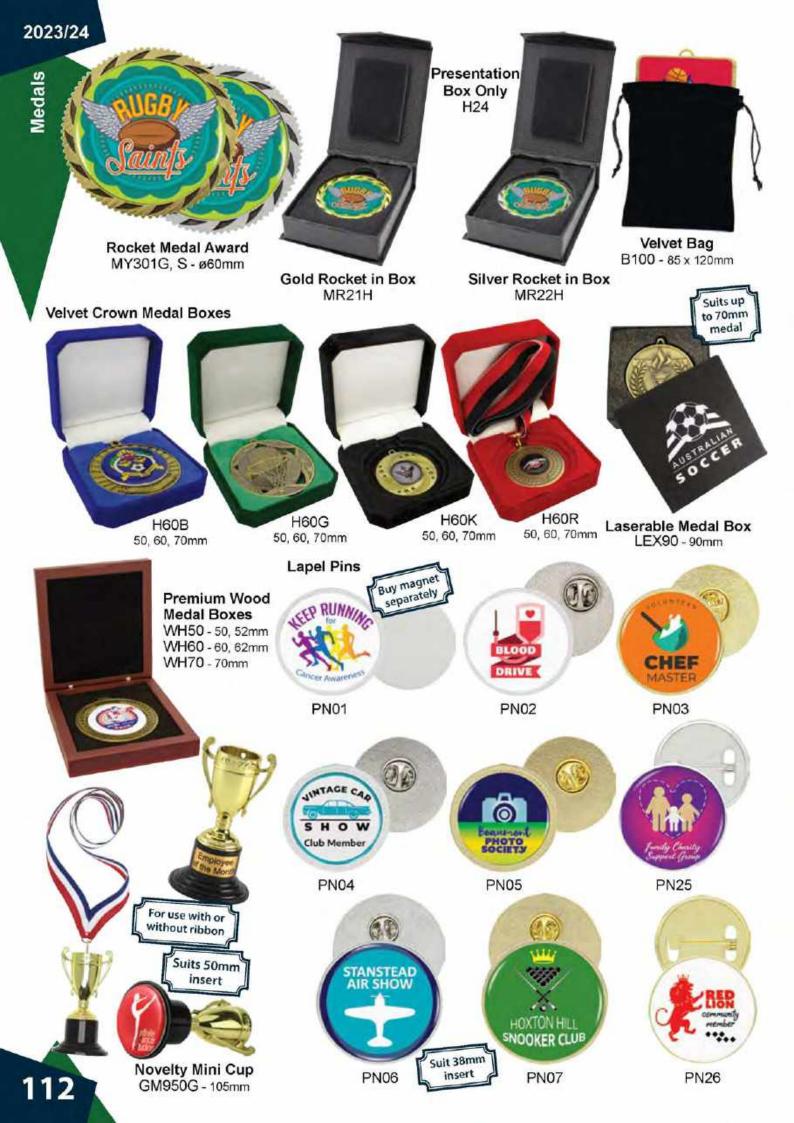

leatherette badges

NB02G

NB02S

Select Name Bar

CAPTAIN

NB01S

Lapel Pin Box HPN07 - 70 x 70 x 20mm

Medal Pouch D36 - Size of clear front 57 x 60mm