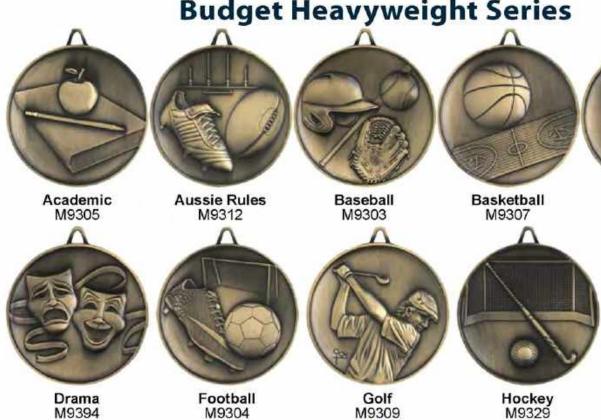

# **Budget Heavyweight Series**

Netball

Rugby M9313

Tennis

M9318

Music

Cricket

M9310