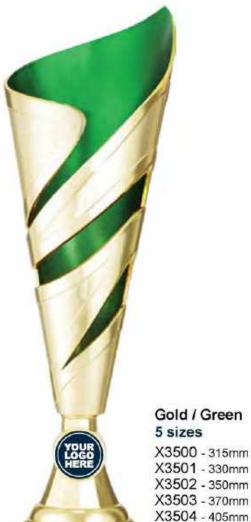

#### Gold / Green 5 sizes

X3501 - 330mm X3502 - 350mm X3503 - 370mm X3504 - 405mm

Universal Cup Blue / Silver 3 sizes

X3520 - 265mm X3521 - 285mm X3522 - 300mm

Universal Cup Purple / Silver 3 sizes

X3523 - 265mm X3524 - 285mm X3525 - 300mm