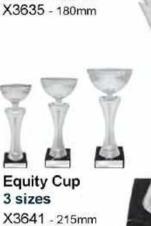

**Trident Cup** 5 sizes

X3636 - 270mm

X3637 - 300mm

X3638 - 330mm

X3639 - 365mm

X3640 - 400mm

Lucca Cup Silver 4 sizes

X3644 - 135mm