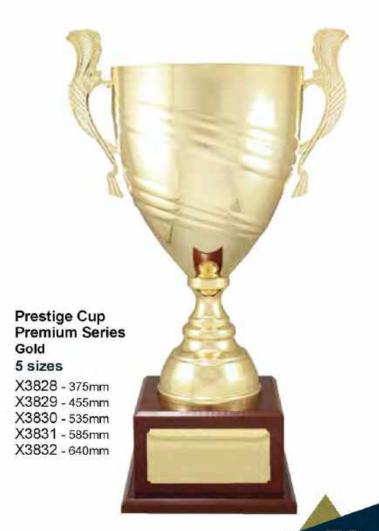

X3414 - 400mm

X3415 - 430mm

\*Available in:

X3420 - 355mm X3421 - 390mm X3422 - 425mm