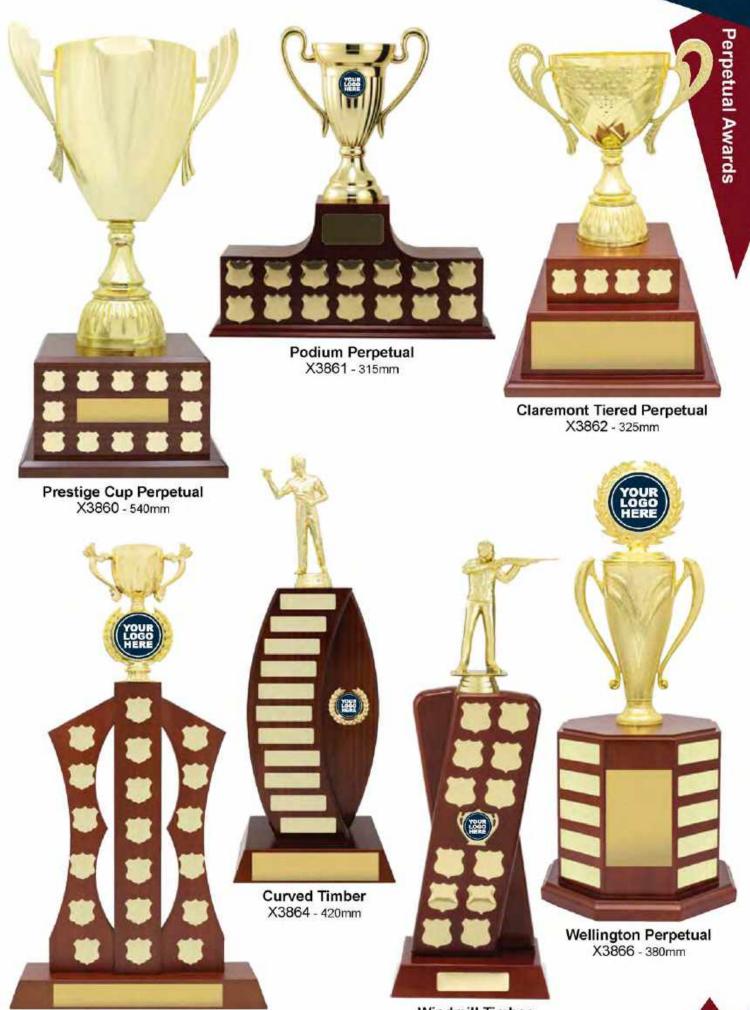

Oval Perpetual X3858 - 275mm

Standing Shield Perpetual X3859 - 290mm

Crescent Wing X3863 - 510mm Windmill Timber X3865 - 440mm

X3869 - 200 x 250mm WQ8 - Plaque Only

X3870 - 250 x 200mm WQ10 - Plaque Only

Perpetual Poster Set X3871 - 430mm

## Perpetual Plaque Award

PEQ-11W-05 - 325mm
\*Supplied with gold plate
place holders
PW11 - Plaque Only

See full range of Assembly Plaques on pages 94-95

Rosebud Timber Shields 5 sizes

X3872 - 150mm WR6 - Shield Only \*Includes stand