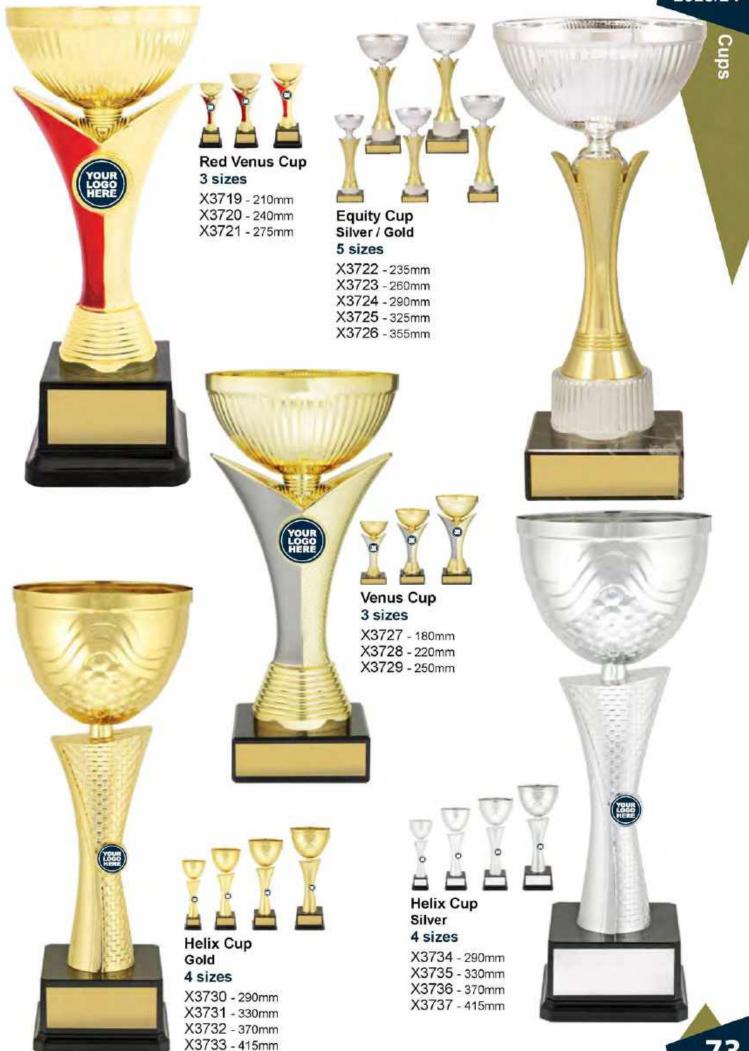

**Trident Cup** 5 sizes

X3636 - 270mm

X3637 - 300mm

X3638 - 330mm

X3639 - 365mm

X3640 - 400mm

Lucca Cup Silver 4 sizes

X3644 - 135mm

X3645 - 160mm

X3646 - 180mm

X3647 - 215mm

X3648 - 170mm X3649 - 200mm

X3650 - 235mm

Cup Wayfinder Silver 3 sizes

X3651 - 170mm

X3652 - 200mm X3653 - 235mm