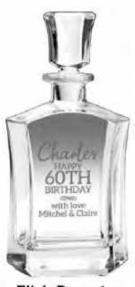

### Glassware sold separately

Double Glassware Gift Box PX243

21cm x 28cm x 11cm (W x L x H) Fits two wine or champagne glasses

Gift Box - Decanter & Whisky Glasses PX333 25cm x 30cm x 12cm (W x L x H)

Shot Glass SHT62 - 65ml

Glass Coaster Circle GC100 - ø100mm

Glass Coaster Square GC105 - 100 x 100mm

Elixir Decanter GD05 - 800ml

Celebration Decanter GD04 - 855ml

Whisky Club Decanter GD03 - 870ml

Crystal Wine Decanter GD06 - 1500ml