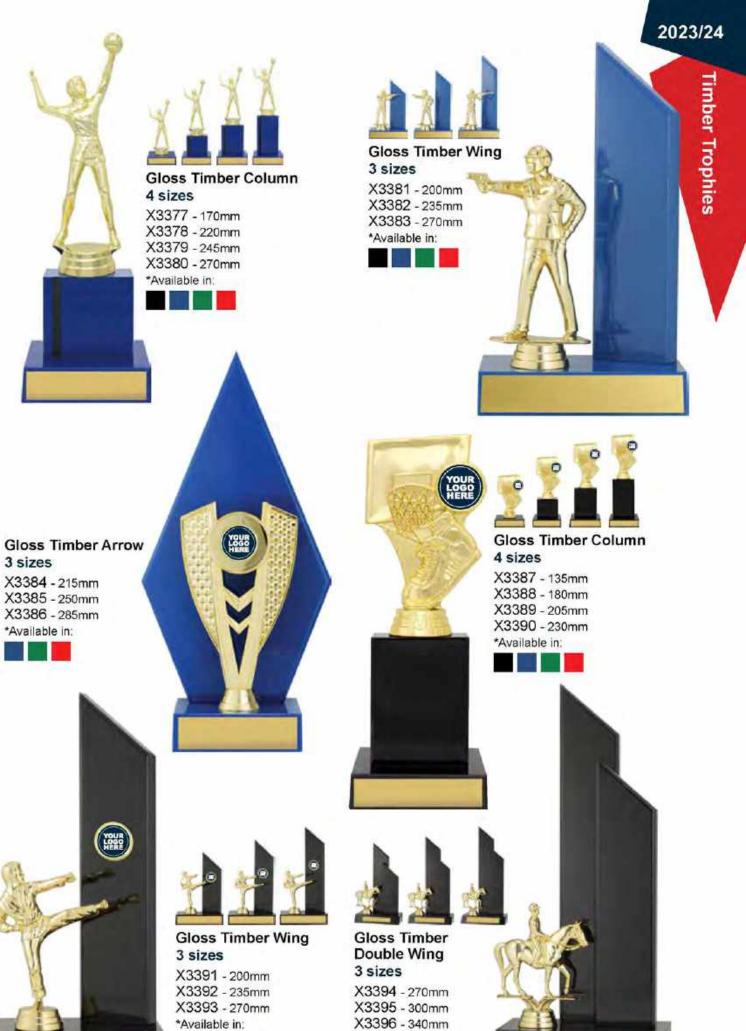

Timber Trophies

Gloss Timber Column 4 sizes

X3357 - 175mm X3358 - 225mm X3359 - 250mm X3360 - 275mm \*Available in:

#### Gloss Timber Wing 3 sizes

X3364 - 200mm X3365 - 235mm X3366 - 270mm \*Available in:

Figures available

for all sports

X3363 - 285mm

#### Gloss Timber Arrow 3 sizes

X3371 - 215mm X3372 - 250mm X3373 - 285mm \*Available in:

X3375 - 235mm X3376 - 270mm \*Available in:

X3397 - 145mm X3398 - 195mm X3399 - 220mm

X3400 - 245mm X3401 - 270mm

\*Available in: