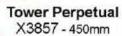

Polaris Glass Award 3 sizes

GA165A - 165mm GA165B - 190mm GA165C - 215mm

**Double Wing Series** 3 sizes

X3851 - 300mm X3852 - 330mm

X3853 - 360mm

Figures & tops available for all activities

X3854 - 470mm

Wing Perpetual X3856 - 310mm

Oval Perpetual X3858 - 275mm

Standing Shield Perpetual X3859 - 290mm

Crescent Wing X3863 - 510mm Windmill Timber X3865 - 440mm

X3869 - 200 x 250mm WQ8 - Plaque Only

X3870 - 250 x 200mm WQ10 - Plaque Only

Perpetual Poster Set X3871 - 430mm

## Perpetual Plaque Award

PEQ-11W-05 - 325mm
\*Supplied with gold plate
place holders
PW11 - Plaque Only

See full range of Assembly Plaques on pages 94-95

Rosebud Timber Shields 5 sizes

X3872 - 150mm WR6 - Shield Only \*Includes stand