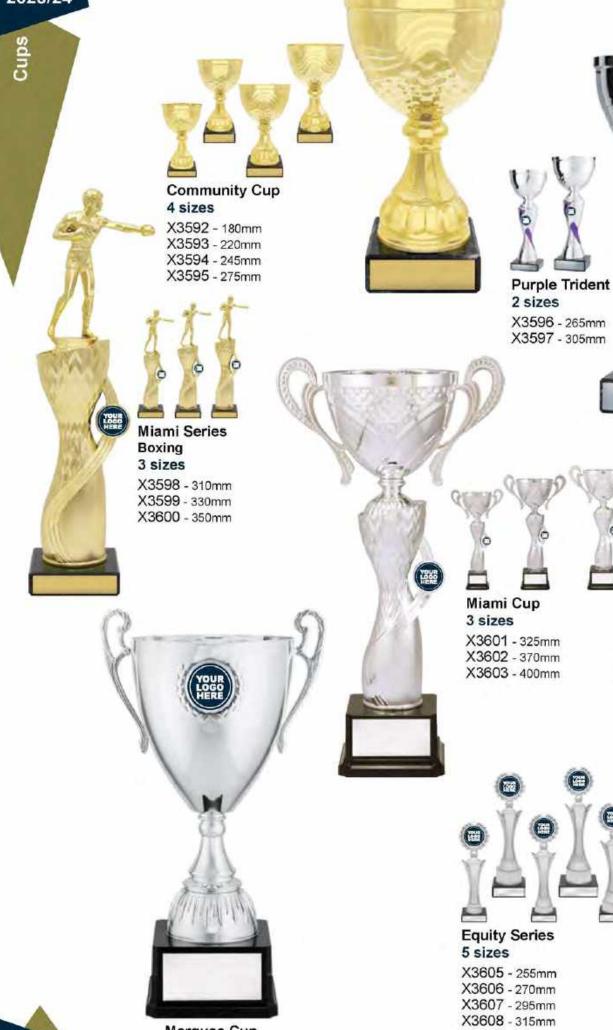

## **Cyclone Cups**

A Size 315mm

**B** Size 330mm

C Size 350mm

D Size 370mm

E Size 405mm

X3490 - 315mm X3491 - 330mm X3492 - 350mm X3493 - 370mm X3494 - 405mm

#### Gold / Red 5 sizes

X3495 - 315mm X3496 - 330mm X3497 - 350mm X3498 - 370mm X3499 - 405mm

#### Gold / Green 5 sizes

X3501 - 330mm X3502 - 350mm X3503 - 370mm X3504 - 405mm

Universal Cup Blue / Silver 3 sizes

X3520 - 265mm X3521 - 285mm X3522 - 300mm

Universal Cup Purple / Silver 3 sizes

X3523 - 265mm X3524 - 285mm X3525 - 300mm

**Universal Cup** Red / Gold 3 sizes

X3526 - 265mm X3527 - 285mm

X3528 - 300mm

Zephyr Cup Silver 3 sizes

X3529 - 300mm X3530 - 315mm X3531 - 330mm

Zephyr Cup Blue / Silver

3 sizes

X3535 - 300mm X3536 - 315mm X3537 - 330mm

Zephyr Cup Gold

3 sizes

X3532 - 300mm X3533 - 315mm X3534 - 330mm

Blue / Silver

X3550 - 330mm

X3551 - 350mm X3552 - 370mm

3 sizes

Liberty Cup Red / Gold 3 sizes

X3538 - 330mm X3539 - 355mm

X3540 - 375mm

Liberty Cup Blue / Silver 3 sizes

X3541 - 330mm X3542 - 355mm

X3543 - 375mm

Tycone Blue / Silver 3 sizes

X3544 - 310mm X3545 - 335mm

X3546 - 355mm

Tycone Red / Gold 3 sizes

X3547 - 310mm X3548 - 335mm X3549 - 355mm

#### Tycone with Figure Red / Gold 3 sizes

X3553 - 330mm

X3554 - 350mm

X3555 - 370mm

Gold Harp Tenpin 3 sizes X3585 - 270mm X3586 - 285mm X3587 - 300mm

Shard Holder Gold / Silver X3588 - 225mm

X3609 - 330mm

Marquee Cup X3604 - 440mm

Reverie Cup Gold 3 sizes

X3630 - 130mm X3631 - 150mm

X3632 - 180mm

Reverie Cup Silver 3 sizes

X3633 - 130mm

X3634 - 150mm

X3642 - 255mm X3643 - 275mm

**Trident Cup** 5 sizes

X3636 - 270mm

X3637 - 300mm

X3638 - 330mm

X3639 - 365mm

X3640 - 400mm

Lucca Cup Silver 4 sizes

X3644 - 135mm

X3645 - 160mm

X3646 - 180mm

X3647 - 215mm

X3648 - 170mm X3649 - 200mm

X3650 - 235mm

Cup Wayfinder Silver 3 sizes

X3651 - 170mm

X3652 - 200mm X3653 - 235mm

### Gold / Silver 4 sizes

EC05A - 225mm EC05B - 240mm EC05C - 280mm EC05D - 300mm

Gold 3 sizes EC06A - 285mm EC06B - 335mm EC06C - 370mm \*All metal cups

**Fidelity Cup** 

X3807 - 350mm X3808 - 400mm X3809 - 450mm