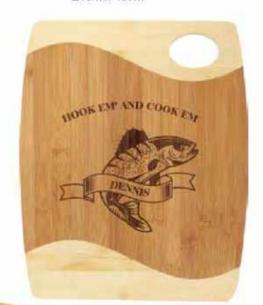

EWERY



Bamboo Bar Tool Wood Bottle
Opener
BTP01



Front

Spoon BU01 300mm



Bamboo Notebook BNB57 - 135 x 180mm





Back

view



Use as portrait or landscape

Ultimate BBQ Spatula BBQ02

Spatula & Bottle Opener

#### Wood Picture Frame

PTF146 - 165 x 220mm (Suits 4" x 6" photo) PTF157 - 190 x 240mm (Suits 5" x 7" photo)

> Photo frames have easel back and glass window front



BBQ Best Mate BBQ01

Spatula, glazing brush, bottle opener & fork



Chef's Easel QB826 - 26 x 27cm



Bamboo Long Paddle QB918 - 16cm x 49cm

## **Acacia Boards**



QA 102 25cm x 35cm









QA104 36cm x 26cm



## **Bamboo Boards**

Range of laserable boards - excellent gift idea or promotional option



QB830 17cm x 30cm



QB917 21cm x 40cm



QB905

22cm x 39cm

QB912 23cm x 30cm



QB910 23cm x 30cm



QB911 28cm x 35cm



QB901 20cm x 30cm



QB903 35cm x 25cm



Gift Set CHE01 - ø200mm \*Features 3 Utensils

**Bamboo Cheese** 



QB916 26cm x 38cm



QB913 26cm x 27cm



QB919 ø28cm



QB914 ø27cm



QB906 21cm x 43cm



QB915 33cm x 45cm



QB907 32cm x 22cm



QB909 37cm x 25cm



Desy Special Stranders

QB908 35cm x 25cm



Optional stand PLE17 clear easel



LEX245

Poker Chips, Cards, Dice



Bamboo Tea Box TEA01

30cm x 9cm x 9cm



Chess Gift Set CHS270 27cm x 23cm x 4cm



Cards Gift Set PKS01

20cm x 13cm x 4cm

\*Wine not included

#### Presentation Wine Gift Boxes



\*Wine not included

Premium WBX17

WBX15



**Pine Wood Box** WBX18 11cm x 35cm x 11cm (W x L x H)



\*Wine not included



**Engraved** example





Laser engraved example

Bamboo **WBX16** 

Top view

# **