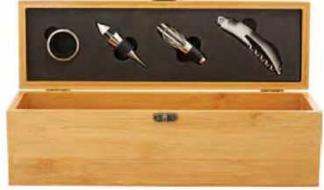

#### Presentation Wine Gift Boxes

\*Wine not included

Premium WBX17

WBX15

**Pine Wood Box** WBX18 11cm x 35cm x 11cm (W x L x H)

\*Wine not included

**Engraved** example

Laser engraved example

Bamboo **WBX16** 

Top view