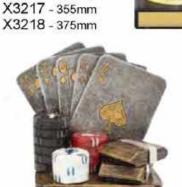

A1249D - 240mm

**Vector Series BMX** 

5 sizes

X3214 - 290mm X3215 - 305mm X3216 - 330mm

X3218 - 375mm

**Poker Trophy** 15397 - 120mm

Royal Flush A897A - 150mm

Mini Star 12978 - 130mm