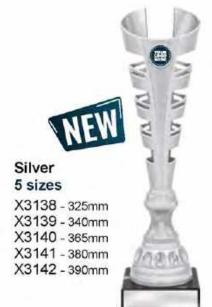

## **Gauntlet Series**

E Size 390mm

D Size 380mm

C Size 365mm

**B** Size 340mm

A Size 325mm

Gold

X3131 - 380mm

X3132 - 390mm

Gold / Red 5 sizes

X3133 - 325mm

X3134 - 340mm X3135 - 365mm

X3136 - 380mm

X3137 - 390mm

X3145 - 365mm X3146 - 380mm X3147 - 390mm

5 sizes

X3148 - 325mm

X3149 - 340mm

X3150 - 365mm

X3151 - 380mm

X3152 - 390mm