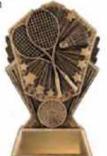

## **Cosmos Series**

Available in 3 sizes plus the affordable Super Mini

Super Mini 120mm

Cosmos A Size 150mm

Cosmos B Size

Cosmos C Size

Academic CR105A - 150mm CR105B - 175mm CR105C - 200mm CSM05 - Super Mini

American Football CR155A - 150mm CR155B - 175mm CR155C - 200mm CSM55 - Super Mini

Badminton CR146A - 150mm CR146B - 175mm CR146C - 200mm CSM46 - Super Mini

Basketball CR134A - 150mm CR134B - 175mm CR134C - 200mm CSM34 - Super Mini

BMX CR107A - 150mm CR107B - 175mm CR107C - 200mm CSM07 - Super Mini

Bowls
CR183A - 150mm
CR183B - 175mm
CR183C - 200mm
CSM83 - Super Mini

Cards
CR197A - 150mm
CR197B - 175mm
CR197C - 200mm
CSM97 - Super Mini

Chess CR178A - 150mm CR178B - 175mm CR178C - 200mm CSM78 - Super Mini

Cooking
CR198A - 150mm
CR198B - 175mm
CR198C - 200mm
CSM98 - Super Mini

Darts
CR138A - 150mm
CR138B - 175mm
CR138C - 200mm
CSM38 - Super Mini

Fishing CR103A - 150mm CR103B - 175mm CR103C - 200mm CSM03 - Super Mini

Fitness CR162A - 150mm CR162B - 175mm CR162C - 200mm CSM62 - Super Mini

Go Kart CR165A - 150mm CR165B - 175mm CR165C - 200mm CSM65 - Super Mini

Golf CR109A - 150mm CR109B - 175mm CR109C - 200mm CSM09 - Super Mini

Hockey CR144A - 150mm CR144B - 175mm CR144C - 200mm CSM44 - Super Mini

Horse CR135A - 150mm CR135B - 175mm CR135C - 200mm CSM35 - Super Mini

Horse's Rear CR182A - 150mm CR182B - 175mm CR182C - 200mm CSM82 - Super Mini

Lacrosse CR163A - 150mm CR163B - 175mm CR163C - 200mm CSM63 - Super Mini

Martial Arts CR145A - 150mm CR145B - 175mm CR145C - 200mm CSM45 - Super Mini

Motorsport CR184A - 150mm CR184B - 175mm CR184C - 200mm CSM84 - Super Mini

Pool / Snooker CR129A - 150mm CR129B - 175mm CR129C - 200mm CSM29 - Super Mini

Quiz CR106A - 150mm CR106B - 175mm CR106C - 200mm CSM06 - Super Mini

Sailing CR196A - 150mm CR196B - 175mm CR196C - 200mm CSM96 - Super Mini

Squash CR186A - 150mm CR186B - 175mm CR186C - 200mm CSM86 - Super Mini

Star CR195A - 150mm CR195B - 175mm CR195C - 200mm CSM95 - Super Mini

Tennis CR118A - 150mm CR118B - 175mm CR118C - 200mm CSM18 - Super Mini

Tenpin CR152A - 150mm CR152B - 175mm CR152C - 200mm CSM52 - Super Mini

Cosmos Glass 3 sizes

Decorate by engraving glass or use trophy plate

Volleyball CR127A - 150mm CR127B - 175mm CR127C - 200mm CSM27 - Super Mini

WK900A - 185mm WK900B - 215mm WK900C - 245mm \*Codes for glass only

Select size & theme for your award

A Size - 180mm

B Size - 200mm