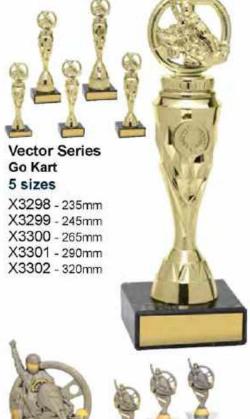

Motorsport Raised Globe 3 sizes

A1079A - 160mm A1079B - 190mm A1079C - 230mm

Go Kart Spear 3 sizes

X3303 - 280mm X3304 - 310mm X3305 - 330mm

**Anchor Series** Go Kart 5 sizes

X3306 - 180mm

X3307 - 205mm X3308 - 230mm