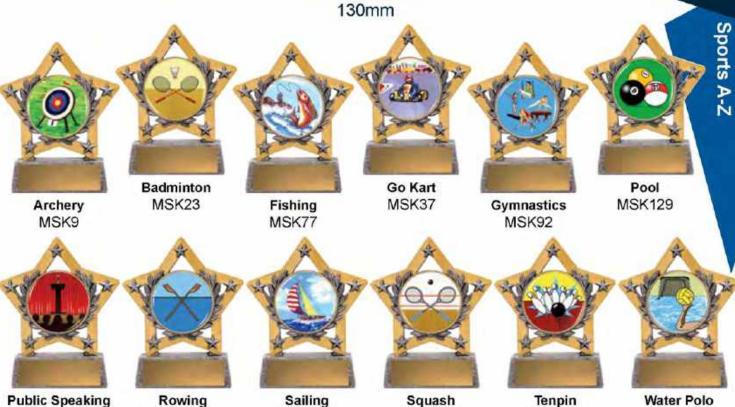

## **Polaris Series**

MSK162

MSK147

A Size: 135mm | B Size: 155mm | C Size: 175mm

MSK131

BMX PSC081A PSC081B PSC081C

**MSK144** 

Bowls PSC831A PSC831B PSC831C

Cards PSC971A PSC971B PSC971C

Chess PSC782A PSC782B PSC782C

Cycling PSC641A PSC641B PSC641C

MSK174

Darts PSC381A PSC381B PSC381C

MSK180

Gymnastics PSC141A PSC141B PSC141C

Hockey PSC441A PSC441B PSC441C

Horse PSC352A PSC352B PSC352C

Martial Arts PSC451A PSC451B PSC451C

Motorsport PSC841A PSC841B PSC841C

Table Tennis PSC661A PSC661B PSC661C

Volleyball PSC271A PSC271B PSC271C