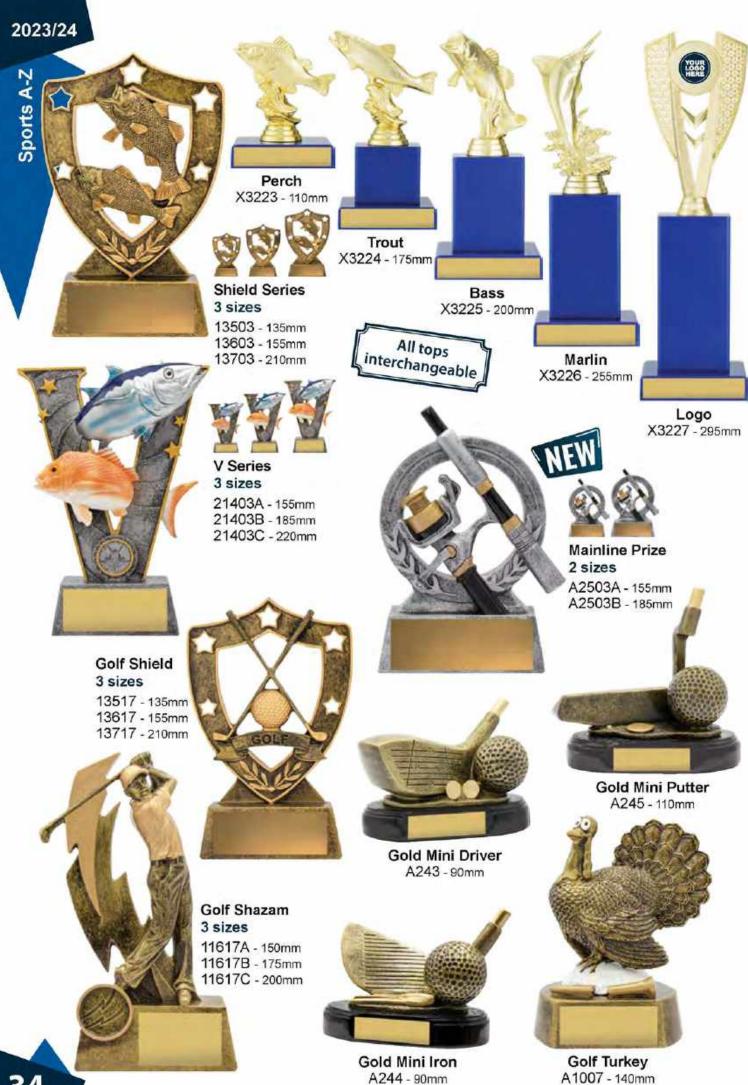

## CUSTOMISE YOUR TROPHIES & AWARDS

ASK YOUR
RETAILER ABOUT
FITTING ANY
PRODUCT
FEATURED IN THIS
CATALOGUE WITH
YOUR CUSTOM
OR CLUB LOGO

Custom Lynx

Custom Awards
Page 100

Custom Varsity

| ACADEMIC          | 4 - 15, 24 - 26, 109, 111        |
|-------------------|----------------------------------|
| AMERICAN FOOTBALL | 6 - 9, 12 - 15, 28               |
| ARCHERY           | 8 - 9, 14 - 15, 51               |
| BADMINTON         | 4 - 15, 28, 51                   |
| BASKETBALL        | 4 - 9, 12 - 15, 28 - 31          |
| BMX               | 4 - 13, 32, 51, 54               |
| BOWLS             | 4 - 15, 32, 51 - 52              |
| BOXING            | 4 - 5, 8 - 15, 32                |
| CARDS             | 6 - 15, 32, 51                   |
| CHESS             | 4 - 15, 33, 51                   |
| COMPUTERS         | 14 - 15, 24 - 25                 |
| COOKING           | 6 - 7, 24 - 25                   |
| CYCLING           | 4 - 5, 10 - 15, 33, 51           |
| DARTS             | 4 - 15, 33, 51                   |
| ESPORTS           | 8 - 9, 24 - 25                   |
| FISHING           | 4-9, 12-13, 34, 51               |
| FITNESS           | 6 - 11, 24 - 25                  |
| GARDENING         | 4 - 5, 24 - 25                   |
| GO KART           | 4 - 13, 43 - 46, 51, 56          |
| GOLF              | 4 - 15, 34 - 38, 55              |
| GYMNASTICS        | 8 - 9, 12 - 15, 39, 51           |
| HOCKEY            | 4 - 9, 12 - 15, 40, 51           |
| HORSE             | 4 - 15, 41 - 42, 51              |
| ICE HOCKEY        | 4 - 5, 8 - 11, 14 - 15           |
| LACROSSE          | 4 - 9, 14 - 15, 52               |
| MARTIAL ARTS      | 4 - 11, 14 - 15, 42, 51, 58      |
| MOTORSPORT        | 4 - 13, 42 - 46, 51, 57          |
| PETS              | 4 - 5, 10 - 11, 14 - 15, 24 - 25 |
| PICKLEBALL        | 4-5                              |
| PIGEON            | 4 - 5, 10 - 11                   |
| POOL / SNOOKER    | 4 - 15, 47, 51, 54               |
| QUIZ / TRIVIA     | 6 - 7, 81, 86                    |
| ROWING            | 4 - 5, 8 - 9, 14 - 15, 51        |
| SAILING           | 4 - 9, 47, 51                    |
| SHOOTING          | 4 - 5, 8 - 9, 14 - 15, 53        |
| SNOW SPORTS       | 4 - 5, 96 - 97                   |
| SQUASH            | 4 - 9, 51                        |
| TABLE TENNIS      | 4 - 5, 8 - 15, 48, 51            |
| TENNIS            | 4 - 15, 48 - 49                  |
| TENPIN            | 4 - 15, 50 - 52                  |
| TRIATHLON         | 8-9                              |
| VOLLEYBALL        | 4 - 9, 12 - 15, 50 - 51          |
| WATER POLO        | 4 - 5, 8 - 9, 12 - 15, 51        |

Fishing CR103A - 150mm CR103B - 175mm CR103C - 200mm CSM03 - Super Mini

Fitness CR162A - 150mm CR162B - 175mm CR162C - 200mm CSM62 - Super Mini

Go Kart CR165A - 150mm CR165B - 175mm CR165C - 200mm CSM65 - Super Mini

Fishing P203A - 180mm P203B - 200mm P203C - 225mm

**Go Kart** P265A - 180mm P265B - 200mm P265C - 225mm

**Golf** P209A - 180mm P209B - 200mm P209C - 225mm

**Gymnastics** P214A - 180mm P214B - 200mm P214C - 225mm

## **Prestige Metal Centres**

Academic MM05G, S

American Football MM55G, S

Basketball MM34G, S

Badminton MM46G, S

BMX MM08G, S

Bowls MM83G, S

Boxing MM32G, S

Cards MM97G, S

Chess MM78G, S

Cycling MM64G, S

Darts MM38G, S

Fair Play MM28G, S

Fishing MM03G, S

Go Kart MM65G, S

Golf - Theme MM17G, S

Golf - Nearest the Pin MM68G, S

Golf - Longest Drive MM69G, S

Gymnastics MM14G, S

Hockey MM44G, S

Horse MM35G, S

Motorsport MM84G, S

Pool / Snooker MM29G, S

Table Tennis MM66G, S

Darts LR038A,B,C,D LM038G - Medal LA038 - Lynx Arrow

Golf LR009A,B,C,D LM009G - Medal LA009 - Lynx Arrow

Golf - Longest Drive LR069A,B,C,D LM069G - Medal LA069 - Lynx Arrow

Golf - Nearest The Pin LR068A,B,C,D LM068G - Medal LA068 - Lynx Arrow

29709A - 135mm 29709B - 155mm 29709C - 175mm

Trophy Bag 2 sizes

A1020A - 160mm A1020B - 180mm

Golf Male Elite 33145 - 240mm

Golf Smash 3 sizes

Longest Drive 23069B - 155mm

Nearest The Pin 23068B - 155mm

Golf Driver

The Prize Bull A1814 - 135mm

Golf Character A1117A - 130mm

Old Tom Morris A1578 - 240mm

A374A - 180mm A374B - 220mm A374C - 300mm

NEARES

**Longest Drive** A1169 - 180mm

Male & female available

**Nearest The Pin** A1168 - 180mm

A1167A - 140mm A1167B - 160mm A1167C - 200mm

X3228 - 155mm

X3229 - 205mm X3230 - 230mm

X3231 - 255mm

Golf Tradition 3 sizes

A1083A - 150mm A1083B - 190mm A1083C - 230mm

Claret Jug 3 sizes

X3232 - 235mm X3233 - 335mm X3234 - 395mm

Silver Golf Cup A1898B - 210mm

3 sizes

X3235 - 225mm X3236 - 275mm X3237 - 325mm

Golf Flask FSK17 - 6 ounce

Prestige Medal Combo

\*Includes medal & box MC17-H

Golf Prestige MJ17G - ø60mm

Marker Award GA109 - 120mm \*Supplied with holder for logo

3D Hologram Crystal CB817 - 80mm

Golf Ball Paperweight CG09 - 80mm

GA617A - 215mm GA617B - 230mm \*Supplied with holder for logo

Golf Divot Repair Tool SGF01

Crystal Light Up Award

Crystal Iceberg CN817 - 110mm

3D Crystal Hologram Male CB945 - 120mm

Crystal Acom

Golf

**Ball Platform Award** GW105 - 130mm

Golf BallQube QB1 - 50 x 50 x 50mm

Budget Shield 2 sizes

WC219A - 200mm WC219B - 220mm

Hologram Tower 2 sizes

GW448M - 220mm GW448L - 240mm

Crystal Pedestal GG180 - 190mm

Club Champion 3 sizes

GG409A - 190mm GG409B - 210mm GG409C - 230mm

Spinning Ball Crystal CN17 - 150mm

Crystal Hologram CH448 - 155mm

Sabre Blue 3 sizes

GG527S - 185mm GG527M - 220mm GG527L - 245mm

Crystal Headline 3 sizes

CC914S - 200mm CC914M - 230mm CC914L - 250mm

Golf Crystal Apollo 2 sizes

WC117A - 250mm WC117B - 275mm

Corella Cup 5 sizes

X3240 - 210mm X3241 - 230mm