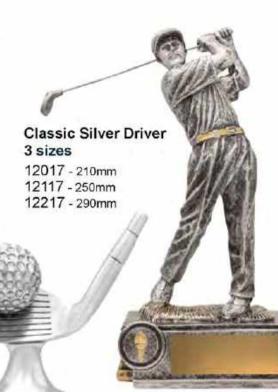

The Prize Bull A1814 - 135mm

Golf Character A1117A - 130mm

Old Tom Morris A1578 - 240mm

A374A - 180mm A374B - 220mm A374C - 300mm

NEARES

**Longest Drive** A1169 - 180mm

Male & female available

**Nearest The Pin** A1168 - 180mm