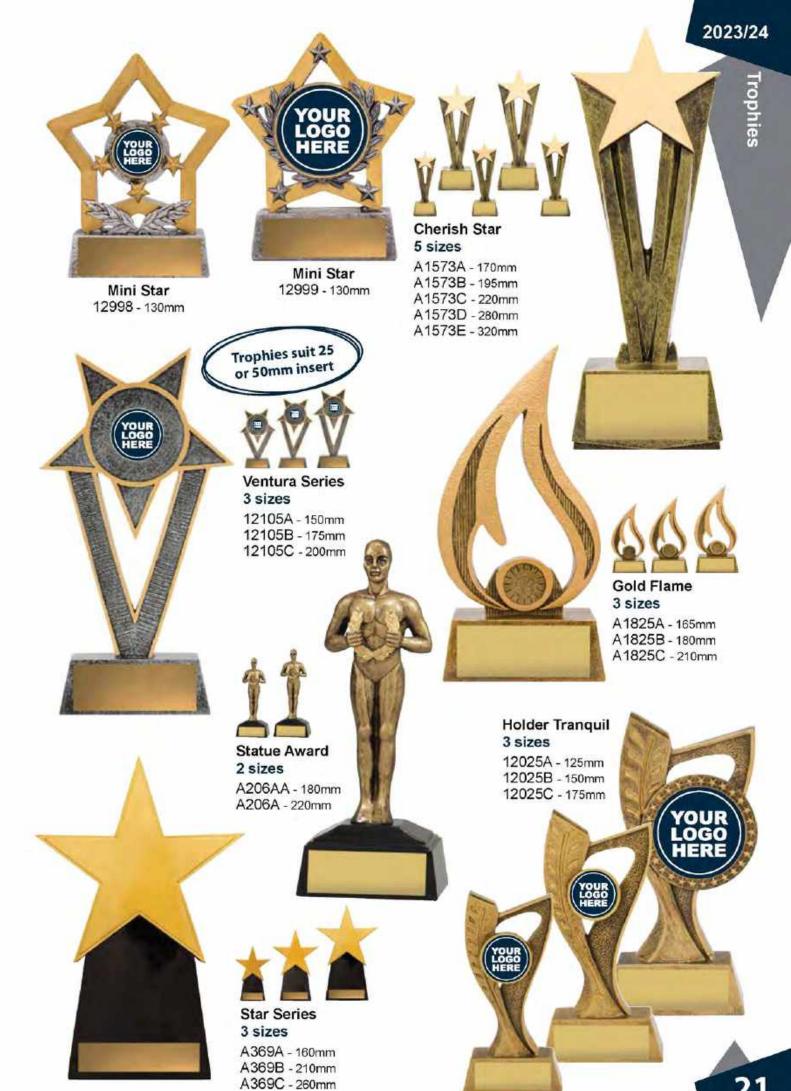

3101 - 285mm

X3102 - 305mm



#### Gold / Blue 5 sizes

X3103 - 205mm X3104 - 230mm

X3105 - 260mm X3106 - 285mm X3107 - 305mm



### Gold / Red

5 sizes

X3108 - 205mm X3109 - 230mm

X3110 - 260mm X3111 - 285mm

X3112 - 305mm



#### Gold / Green 5 sizes

X3113 - 205mm

X3114 - 230mm X3115 - 260mm

X3116 - 285mm X3117 - 305mm







Showtime 28100 - 145mm



1st Place Shield A331 - 160mm



2nd Place Shield A332 - 160mm



3rd Place Shield A333 - 160mm



Winner 12801 - 115mm



Runner Up 12802 - 115mm



Well Done

12803 - 115mm

12804 - 115mm



Thank You 12805 - 115mm



11002 - 160mm

1st 3D Placegetter 11001 - 175mm



Argo 32750 - 120mm



3rd 3D Placegetter 11003 - 145mm



**Achievement Shield** 3 sizes

13500 - 135mm 13600 - 155mm 13700 - 210mm



Monument Holder 12200 - 205mm







Atlas 3 sizes

A1236C - 170mm A1236D - 195mm A1236E - 215mm





Bellwether Series 3 sizes

A2495A - 155mm A2495B - 180mm A2495C - 205mm



Solar Plaque RH10G - 145mm



Proxy Cup A2499 - 130mm



Gold Starburst Timber Base 4 sizes

X3118 - 205mm X3119 - 225mm

X3120 - 245mm X3121 - 275mm





Mini Wreath X3122 - 120mm



9

Mini Shield Character A1211 - 120mm



Silver Flying Star Metal Column 3 sizes

X3123 - 185mm X3124 - 235mm X3125 - 260mm



Metal Achievement Plaque 9935 - 150mm



Acrylic Plaque 2 Sizes

X3126 - 110mm X3127 - 130mm

## **Gauntlet Series**



E Size 390mm



D Size 380mm



C Size 365mm



**B** Size 340mm



A Size 325mm



Gold

X3131 - 380mm

X3132 - 390mm



Gold / Red 5 sizes

X3133 - 325mm

X3134 - 340mm X3135 - 365mm

X3136 - 380mm

X3137 - 390mm