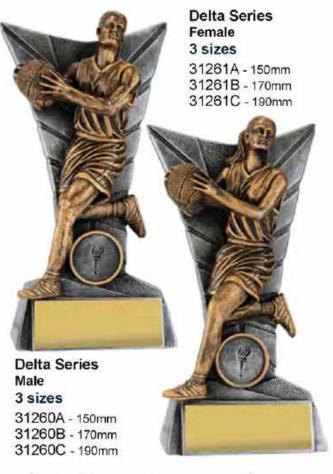

A2561A - 160mm A2561B - 200mm

**Basketball Shoe** 2 sizes

A1442A - 80mm A1442B - 90mm

A2560A - 160mm A2560B - 200mm

Crystal Acorn Basketball WC834 - 140mm

3 sizes 33061A - 130mm 33061B - 150mm 33061C - 190mm