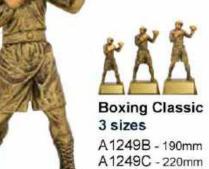

A1249D - 240mm

**Vector Series BMX** 

5 sizes

X3214 - 290mm X3215 - 305mm X3216 - 330mm

X3218 - 375mm

**Poker Trophy** 15397 - 120mm

Royal Flush A897A - 150mm

Mini Star 12978 - 130mm