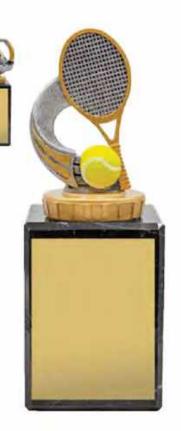

Tennis CR118A - 150mm CR118B - 175mm CR118C - 200mm CSM18 - Super Mini

Tenpin CR152A - 150mm CR152B - 175mm CR152C - 200mm CSM52 - Super Mini

Cosmos Glass 3 sizes

Decorate by engraving glass or use trophy plate

**Polaris Series** Tennis 3 sizes

PLS118A - 135mm PLS118B - 155mm PLS118C - 175mm

All trophies & medals adaptable with the range of **Prestige Metal Centres** 

Silver Torch Horse 3 sizes

FT235A - 150mm FT235B - 165mm FT235C - 180mm