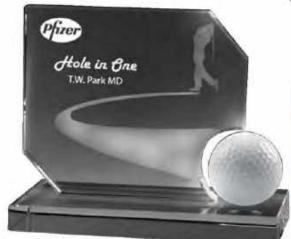

Silver Golf Cup A1898B - 210mm

3 sizes

X3235 - 225mm X3236 - 275mm X3237 - 325mm

Golf Flask FSK17 - 6 ounce

Prestige Medal Combo

\*Includes medal & box MC17-H

Golf Prestige MJ17G - ø60mm

Marker Award GA109 - 120mm \*Supplied with holder for logo