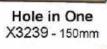

- 180mm



A1167A - 140mm A1167B - 160mm A1167C - 200mm



X3228 - 155mm

X3229 - 205mm X3230 - 230mm

X3231 - 255mm



Golf Tradition 3 sizes

A1083A - 150mm A1083B - 190mm A1083C - 230mm





Claret Jug 3 sizes

X3232 - 235mm X3233 - 335mm X3234 - 395mm





Silver Golf Cup A1898B - 210mm



3 sizes

X3235 - 225mm X3236 - 275mm X3237 - 325mm





Golf Flask FSK17 - 6 ounce



Prestige Medal Combo

\*Includes medal & box MC17-H



Golf Prestige MJ17G - ø60mm



Marker Award GA109 - 120mm \*Supplied with holder for logo



3D Hologram Crystal CB817 - 80mm



Golf Ball Paperweight CG09 - 80mm



GA617A - 215mm GA617B - 230mm \*Supplied with holder for logo



Golf Divot Repair Tool SGF01



Crystal Light Up Award

Crystal Iceberg CN817 - 110mm



3D Crystal Hologram Male CB945 - 120mm







Crystal Acom

Golf



**Ball Platform Award** GW105 - 130mm



Golf BallQube QB1 - 50 x 50 x 50mm





Budget Shield 2 sizes

WC219A - 200mm WC219B - 220mm



Hologram Tower 2 sizes

GW448M - 220mm GW448L - 240mm



Crystal Pedestal GG180 - 190mm



Club Champion 3 sizes

GG409A - 190mm GG409B - 210mm GG409C - 230mm



Spinning Ball Crystal CN17 - 150mm



Crystal Hologram CH448 - 155mm



Sabre Blue 3 sizes

GG527S - 185mm GG527M - 220mm GG527L - 245mm



Crystal Headline 3 sizes

CC914S - 200mm CC914M - 230mm CC914L - 250mm



Golf Crystal Apollo 2 sizes

WC117A - 250mm WC117B - 275mm





Corella Cup 5 sizes

X3240 - 210mm X3241 - 230mm

X3242 - 255mm

X3243 - 280mm X3244 - 305mm



Mini Star Gymnastics MSC141 - 130mm



Icon Star X3245 - 170mm



Galaxy Medals MQ914G, S, B - ø70mm