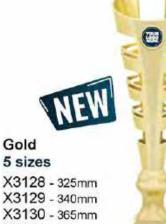

## **Gauntlet Series**

E Size 390mm

D Size 380mm

C Size 365mm

**B** Size 340mm

A Size 325mm

Gold

X3131 - 380mm

X3132 - 390mm

Gold / Red 5 sizes

X3133 - 325mm

X3134 - 340mm X3135 - 365mm

X3136 - 380mm

X3137 - 390mm

X3145 - 365mm X3146 - 380mm X3147 - 390mm

5 sizes

X3148 - 325mm

X3149 - 340mm

X3150 - 365mm

X3151 - 380mm

X3152 - 390mm